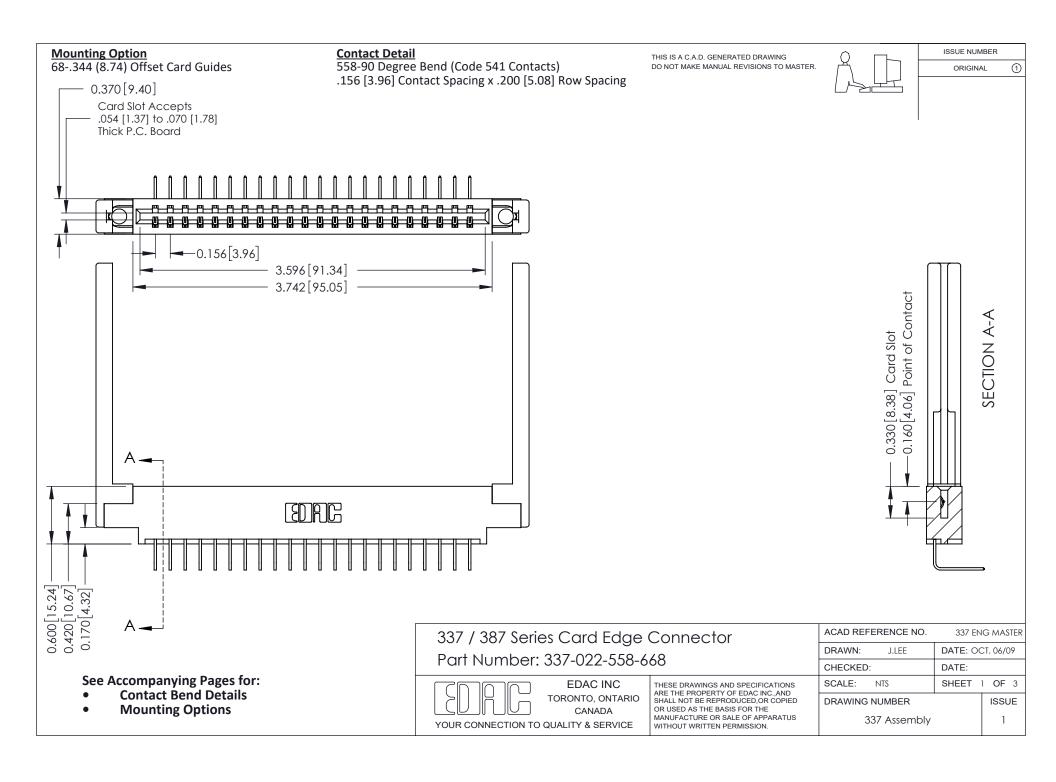

ISSUE NUMBER

ORIGINAL

1



| 337 / 387 Series Card Edge Connector<br>Contact Bend Detail           |                                                                                                                                                                                                  | ACAD REFERENCE NO. 337 E |                  | G MASTER      |
|-----------------------------------------------------------------------|--------------------------------------------------------------------------------------------------------------------------------------------------------------------------------------------------|--------------------------|------------------|---------------|
|                                                                       |