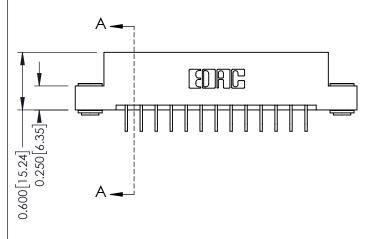

**Mounting Option** 03-.116 (2.95) I.D. Floating Eyelets **Contact Detail** 

559-90 Degree Bend (Code 541 Contacts) .156 [3.96] Contact Spacing x .200 [5.08] Row Spacing THIS IS A C.A.D. GENERATED DRAWING DO NOT MAKE MANUAL REVISIONS TO MASTER.

ISSUE NUMBER

ORIGINAL

1

**See Accompanying Pages for:** 

- **Contact Bend Details**
- **Mounting Options**

| 337 / 387 Series Card Edge Connector |
|--------------------------------------|
| Part Number: 337-026-559-203         |