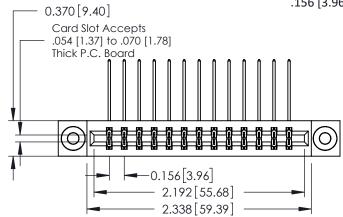

ISSUE NUMBER

ORIGINAL

1

**See Accompanying Pages for:** 

- **Contact Bend Details**
- **Mounting Options**

| 337 / 387 Series Card Edge Connector |
|--------------------------------------|
| Part Number: 337-026-559-203         |

| ACAD REFERENCE NO. | 337 ENG MASTER   |  |  |
|--------------------|------------------|--|--|
| DRAWN: J.LEE       | DATE: OCT. 06/09 |  |  |
| CHECKED:           | DATE:            |  |  |
| SCALE: NTS         | SHEET 1 OF 3     |  |  |
| DRAWING NUMBER     | ISSUE            |  |  |
| 337 Assembly       | 1                |  |  |