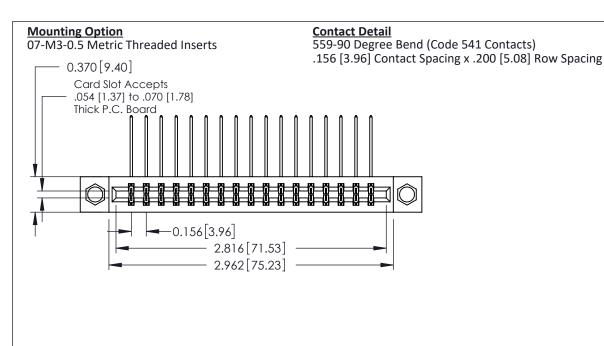

337 / 387 Series Card Edge Connector Part Number: 337-034-559-807

YOUR CONNECTION TO QUALITY & SERVICE

**EDAC INC** TORONTO, ONTARIO CANADA

THESE DRAWINGS AND SPECIFICATIONS ARE THE PROPERTY OF EDAC INC.,AND SHALL NOT BE REPRODUCED, OR COPIED OR USED AS THE BASIS FOR THE MANUFACTURE OR SALE OF APPARATUS WITHOUT WRITTEN PERMISSION.

## **See Accompanying Pages for:**

- **Contact Bend Details**
- **Mounting Options**

0.600 [15.24] -0.420 [10.67] -0.170 [4.32] -

ISSUE NUMBER

ORIGINAL

1

| 337 / 387 Series Card Edge Connector<br>Contact Bend Detail |                                                                                                    | ACAD REFERENCE NO. | 337 ENG          | G MASTER      |
|-------------------------------------------------------------|----------------------------------------------------------------------------------------------------|--------------------|------------------|---------------|
|                                                             |                                                                                                    | DRAWN: J.LEE       | DATE: OCT. 06/09 |               |
|                                                             |                                                                                                    | CHECKED:           | DATE:            |               |
|                                                             | THESE DRAWINGS AND SPECIFICATIONS ARE THE PROPERTY OF EDAC INCAND                                  | SCALE: NTS         | SHEET            | 2 <b>OF</b> 3 |
| TORONTO, ONTARIO CANADA                                     | O SHALL NOT BE REPRODUCED, OR COPIED OR USED AS THE BASIS FOR THE MANUFACTURE OR SALE OF APPARATUS | DRAWING NUMBER     |                  | ISSUE         |
| YOUR CONNECTION TO QUALITY & SERVICE                        |                                                                                                    | 337 Assembly       |                  | 1             |