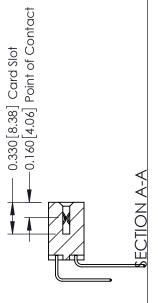

## **See Accompanying Pages for:**

- **Contact Bend Details**
- **Mounting Options**

0.600 [15.24] -0.420 [10.67] -0.170 [4.32] -

ISSUE NUMBER

ORIGINAL

1

| 337 / 387 Series Card Edge Connector<br>Contact Bend Detail |                                                                                                    | ACAD REFERENCE NO. | 337 ENG          | G MASTER      |
|-------------------------------------------------------------|----------------------------------------------------------------------------------------------------|--------------------|------------------|---------------|
|                                                             |                                                                                                    | DRAWN: J.LEE       | DATE: OCT. 06/09 |               |
|                                                             |                                                                                                    | CHECKED:           | DATE:            |               |
|                                                             | THESE DRAWINGS AND SPECIFICATIONS ARE THE PROPERTY OF EDAC INCAND                                  | SCALE: NTS         | SHEET            | 2 <b>OF</b> 3 |
| TORONTO, ONTARIO CANADA                                     | O SHALL NOT BE REPRODUCED, OR COPIED OR USED AS THE BASIS FOR THE MANUFACTURE OR SALE OF APPARATUS | DRAWING NUMBER     |                  | ISSUE         |
| YOUR CONNECTION TO QUALITY & SERVICE                        |                                                                                                    | 337 Assembly       |                  | 1             |