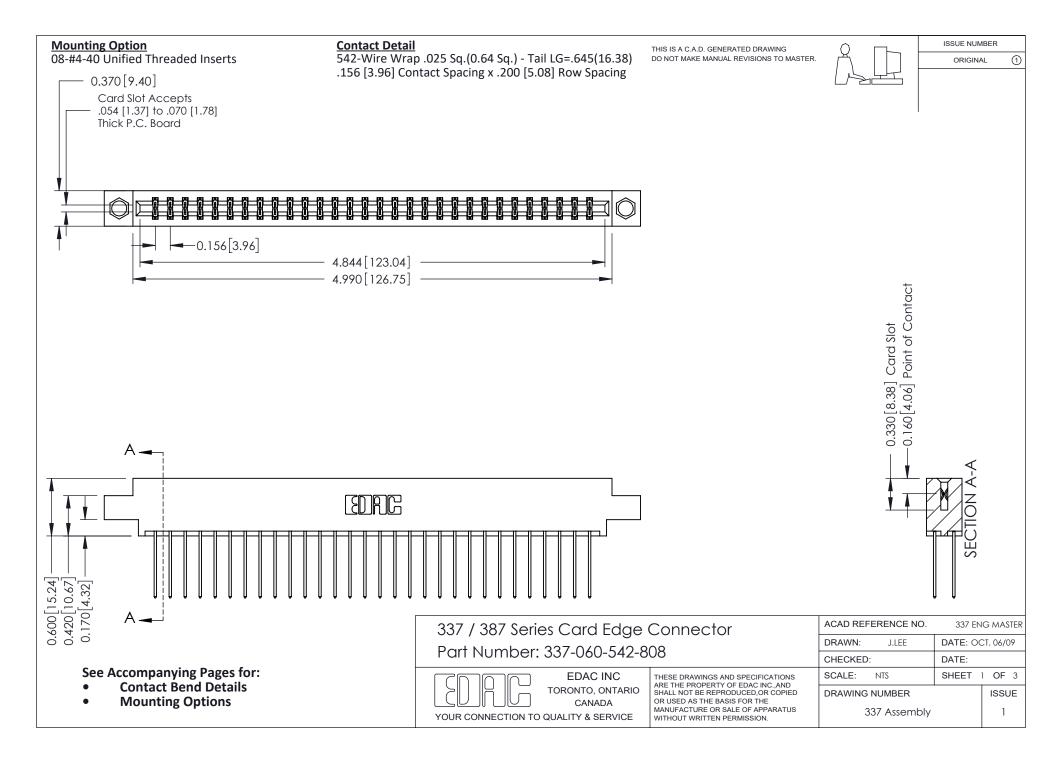

ISSUE NUMBER

ORIGINAL

1



| 337 / 387 Series Card Edge Connector<br>Contact Bend Detail           |                                                                                                                                                                                                  | ACAD REFERENCE NO. 337 E |                  | G MASTER      |
|-----------------------------------------------------------------------|--------------------------------------------------------------------------------------------------------------------------------------------------------------------------------------------------|--------------------------|------------------|---------------|
|                                                                       |