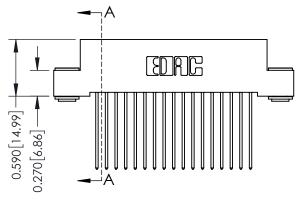

## **Contact Detail**

541-Wire Wrap .025 Sq.(0.64 Sq.) - Tail LG=.760(19.30) .100 [2.54] Contact Spacing x .200 [5.08] Row Spacing

0.410[10.41]

THIS IS A C.A.D. GENERATED DRAWING DO NOT MAKE MANUAL REVISIONS TO MASTER. ISSUE NUMBER

ORIGINAL

1

| 342 / 392 Series Card Edge Connector       |                              | ACAD REFERENCE NO. 342 ENG MASTER |                  |        |       |
|--------------------------------------------|------------------------------|-----------------------------------|------------------|--------|-------|
| Contact Bend Detail                        | DRAWN:                       | J.LEE                             | DATE: OCT. 06/09 |        |       |
|                                            | CHECKED                      | ):                                | DATE:            |        |       |
| EDAC INC THESE DRAWINGS AND SPECIFICATIONS | SCALE:                       | NTS                               | SHEET :          | 2 OF 3 |       |
| TORONTO, ONTARIO                           | OR USED AS THE BASIS FOR THE | DRAWING                           | NUMBER           |        | ISSUE |
| YOUR CONNECTION TO QUALITY & SERVICE       |                              | 3                                 | 42 Assembly      |        | 1     |