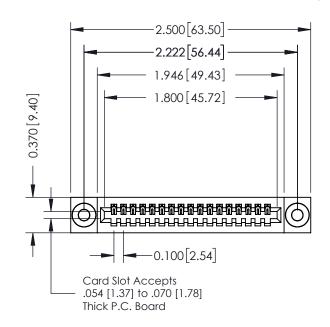

## **See Accompanying Pages for:**

- **Contact Bend Details**
- **Mounting Options**

|                               | SECTIO             | N A-A          |
|-------------------------------|--------------------|----------------|
| 342 / 392 Card Edae Connector | ACAD REFERENCE NO. | 342 ENG MASTER |

| 342 / 392 Card Edge Connector        |                                                                   |         |             |         |           |
|--------------------------------------|-------------------------------------------------------------------|---------|-------------|---------|-----------|
| Part Number: 342-017-541-103         |                                                                   | DRAWN:  | J.LEE       | DATE: O | CT. 06/09 |
|                                      |                                                                   | CHECKED | ):          | DATE:   |           |
| EDAC INC                             | THESE DRAWINGS AND SPECIFICATIONS ARE THE PROPERTY OF EDAC INCAND | SCALE:  | NTS         | SHEET   | 1 OF 3    |
| TORONTO, ONTARIO CANADA              | SHALL NOT BE REPRODUCED, OR COPIED  OR USED AS THE BASIS FOR THE  | DRAWING | NUMBER      |         | ISSUE     |
| YOUR CONNECTION TO QUALITY & SERVICE | MANUFACTURE OR SALE OF APPARATUS                                  | 3.      | 42 Assembly |         | 1         |