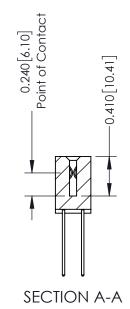

## **Contact Detail**

542-Wire Wrap .025 Sq.(0.64 Sq.) - Tail LG=.655(16.64) .100 [2.54] Contact Spacing x .200 [5.08] Row Spacing

| 342 / 392 Card Edge Connector<br>Part Number: 342-022-542-207    |                                  | ACAD REFERENCE NO. 342 ENG MASTER |              |         |           |  |
|------------------------------------------------------------------|----------------------------------|-----------------------------------|--------------|---------|-----------|--|
|                                                                  |                                  | DRAWN:                            | J.LEE        | DATE: O | CT. 06/09 |  |
| FOIT NUMBEL 342-022-342-207                                      | -207                             | CHECKE                            | D:           | DATE:   |           |  |
| LARE THE BRODERTY OF ERAC IN                                     | ABE THE BROBERTY OF EDAG ING AND | SCALE:                            | NTS          | SHEET   | 1 OF 3    |  |
| TORONTO, ONTARIO SHALL NOT BE REPRODUCED, OR                     | COPIED                           | DRAWING                           | NUMBER       |         | ISSUE     |  |
| YOUR CONNECTION TO QUALITY & SERVICE WITHOUT WRITTEN PERMISSION. |                                  | 3                                 | 342 Assembly |         | 1         |  |