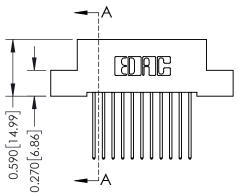

THIS IS A C.A.D. GENERATED DRAWING DO NOT MAKE MANUAL REVISIONS TO MASTER

ISSUE NUMBER

ORIGINAL

1

| 342 / 392 Card Edge Connector<br>Mounting Options                                                                                                                                                                                                                                                                                                                                                                                                                                                                                                                                                                                                                                                                                                                                                                                                                                                                                                                                                                                                                                                                                                                                                                                                                                                                                                                                                                                                                                                                                                                                                                                                                                                                                                                                                                                                                                                                                                                                                                                                                                                                              |                                  | ACAD REFERENCE NO. 342 ENG MASTER |                         |   |  |  |
|--------------------------------------------------------------------------------------------------------------------------------------------------------------------------------------------------------------------------------------------------------------------------------------------------------------------------------------------------------------------------------------------------------------------------------------------------------------------------------------------------------------------------------------------------------------------------------------------------------------------------------------------------------------------------------------------------------------------------------------------------------------------------------------------------------------------------------------------------------------------------------------------------------------------------------------------------------------------------------------------------------------------------------------------------------------------------------------------------------------------------------------------------------------------------------------------------------------------------------------------------------------------------------------------------------------------------------------------------------------------------------------------------------------------------------------------------------------------------------------------------------------------------------------------------------------------------------------------------------------------------------------------------------------------------------------------------------------------------------------------------------------------------------------------------------------------------------------------------------------------------------------------------------------------------------------------------------------------------------------------------------------------------------------------------------------------------------------------------------------------------------|----------------------------------|-----------------------------------|-------------------------|---|--|--|
|                                                                                                                                                                                                                                                                                                                                                                                                                                                                                                                                                                                                                                                                                                                                                                                                                                                                                                                                                                                                                                                                                                                                                                                                                                                                                                                                                                                                                                                                                                                                                                                                                                                                                                                                                                                                                                                                                                                                                                                                                                                                                                                                |                                  | DRAWN: J.LEE                      | DATE: <b>OCT. 06/09</b> |   |  |  |
|                                                                                                                                                                                                                                                                                                                                                                                                                                                                                                                                                                                                                                                                                                                                                                                                                                                                                                                                                                                                                                                                                                                                                                                                                                                                                                                                                                                                                                                                                                                                                                                                                                                                                                                                                                                                                                                                                                                                                                                                                                                                                                                                |                                  | CHECKED:                          | DATE:                   |   |  |  |
| EDAC INC TORONTO, ONTARIO CANADA CANADA CANADA TORONTO, ONTARIO CANADA C | SCALE: NTS                       | SHEET :                           | 3 OF 3                  |   |  |  |
|                                                                                                                                                                                                                                                                                                                                                                                                                                                                                                                                                                                                                                                                                                                                                                                                                                                                                                                                                                                                                                                                                                                                                                                                                                                                                                                                                                                                                                                                                                                                                                                                                                                                                                                                                                                                                                                                                                                                                                                                                                                                                                                                | DRAWING NUMBER                   | •                                 | ISSUE                   |   |  |  |
| YOUR CONNECTION TO QUALITY & SERVICE                                                                                                                                                                                                                                                                                                                                                                                                                                                                                                                                                                                                                                                                                                                                                                                                                                                                                                                                                                                                                                                                                                                                                                                                                                                                                                                                                                                                                                                                                                                                                                                                                                                                                                                                                                                                                                                                                                                                                                                                                                                                                           | MANUFACTURE OR SALE OF APPARATUS | 342 Assembly                      |                         | 1 |  |  |