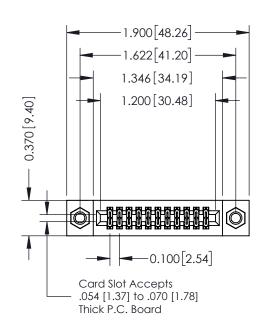

## **Contact Detail**

542-Wire Wrap .025 Sq.(0.64 Sq.) - Tail LG=.655(16.64) .100 [2.54] Contact Spacing x .200 [5.08] Row Spacing

| 342 / 392 Card Edge Connector<br>Part Number: 342-022-542-207    |                                  | ACAD REFERENCE NO. 342 ENG MASTER |              |         |           |  |
|------------------------------------------------------------------|----------------------------------|-----------------------------------|--------------|---------|-----------|--|
|                                                                  |                                  | DRAWN:                            | J.LEE        | DATE: O | CT. 06/09 |  |
| FOIT NUMBEL 342-022-342-207                                      | -207                             | CHECKE                            | D:           | DATE:   |           |  |
| LARE THE BRODERTY OF ERAC IN                                     | ABE THE BROBERTY OF EDAG ING AND | SCALE:                            | NTS          | SHEET   | 1 OF 3    |  |
| TORONTO, ONTARIO SHALL NOT BE REPRODUCED, OR                     | COPIED                           | DRAWING                           | NUMBER       |         | ISSUE     |  |
| YOUR CONNECTION TO QUALITY & SERVICE WITHOUT WRITTEN PERMISSION. |                                  | 3                                 | 342 Assembly |         | 1         |  |