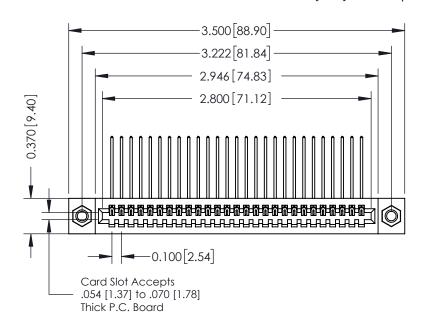

## **See Accompanying Pages for:**

- **Contact Bend Details**
- **Mounting Options**

342 / 392 Card Edge Connector Part Number: 342-027-559-107

YOUR CONNECTION TO QUALITY & SERVICE

|   | ACAD REFERENCE NO | 342 ENG MASTER   |  |  |  |  |
|---|-------------------|------------------|--|--|--|--|
|   | DRAWN: J.LEE      | DATE: OCT. 06/09 |  |  |  |  |
|   | CHECKED:          | ED: DATE:        |  |  |  |  |
|   | SCALE: NTS        | SHEET 1 OF 3     |  |  |  |  |
| ) | DRAWING NUMBER    | ISSUE            |  |  |  |  |

342 Assembly

THIS IS A C.A.D. GENERATED DRAWING DO NOT MAKE MANUAL REVISIONS TO MASTER. ISSUE NUMBER

ORIGINAL

1

| 342 / 392 Series Card Edge Connector |                                                                                                                                                                                               |          | ACAD REFERENCE NO. 342 ENG MASTER |                  |        |  |
|--------------------------------------|-----------------------------------------------------------------------------------------------------------------------------------------------------------------------------------------------|----------|-----------------------------------|------------------|--------|--|
| Contact Bend Detail                  |                                                                                                                                                                                               | DRAWN:   | J.LEE                             | DATE: OCT. 06/09 |        |  |
|                                      |                                                                                                                                                                                               | CHECKED: |                                   | DATE:            |        |  |
| EDAC INC                             | THESE DRAWINGS AND SPECIFICATIONS ARE THE PROPERTY OF EDAC INCAND SHALL NOT BE REPRODUCED.OR COPIED OR USED AS THE BASIS FOR THE MANUFACTURE OR SALE OF APPARATUS WITHOUT WRITTEN PERMISSION. | SCALE:   | NTS                               | SHEET :          | 2 OF 3 |  |
| TORONTO, ONTARIO                     |                                                                                                                                                                                               | DRAWING  | NUMBER                            |                  | ISSUE  |  |
| YOUR CONNECTION TO QUALITY & SERVICE |                                                                                                                                                                                               | 3        | 42 Assembly                       |                  | 1      |  |