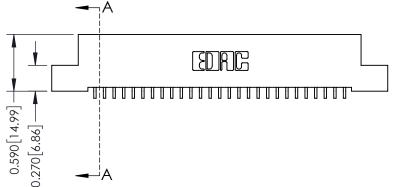

342 Assembly

THIS IS A C.A.D. GENERATED DRAWING DO NOT MAKE MANUAL REVISIONS TO MASTER. ISSUE NUMBER

ORIGINAL

1

| 342 / 392 Series Card Edge Connector |                                                                                                                                                                                               |          | ACAD REFERENCE NO. 342 ENG MASTER |                  |        |  |
|--------------------------------------|-----------------------------------------------------------------------------------------------------------------------------------------------------------------------------------------------|----------|-----------------------------------|------------------|--------|--|
| Contact Bend Detail                  |                                                                                                                                                                                               | DRAWN:   | J.LEE                             | DATE: OCT. 06/09 |        |  |
|                                      |                                                                                                                                                                                               | CHECKED: |                                   | DATE:            |        |  |
| EDAC INC                             | THESE DRAWINGS AND SPECIFICATIONS ARE THE PROPERTY OF EDAC INCAND SHALL NOT BE REPRODUCED.OR COPIED OR USED AS THE BASIS FOR THE MANUFACTURE OR SALE OF APPARATUS WITHOUT WRITTEN PERMISSION. | SCALE:   | NTS                               | SHEET :          | 2 OF 3 |  |
| TORONTO, ONTARIO                     |                                                                                                                                                                                               | DRAWING  | NUMBER                            |                  | ISSUE  |  |
| YOUR CONNECTION TO QUALITY & SERVICE |                                                                                                                                                                                               | 3        | 42 Assembly                       |                  | 1      |  |