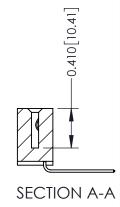

342 Assembly

THIS IS A C.A.D. GENERATED DRAWING DO NOT MAKE MANUAL REVISIONS TO MASTER. ISSUE NUMBER

ORIGINAL

1

| 342 / 392 Series Card Edge Connector |                                                                                                                                                                                               |          | ACAD REFERENCE NO. 342 ENG MASTER |                  |        |  |
|--------------------------------------|-----------------------------------------------------------------------------------------------------------------------------------------------------------------------------------------------|----------|-----------------------------------|------------------|--------|--|
| Contact Bend Detail                  |                                                                                                                                                                                               | DRAWN:   | J.LEE                             | DATE: OCT. 06/09 |        |  |
|                                      |                                                                                                                                                                                               | CHECKED: |                                   | DATE:            |        |  |
| EDAC INC                             | THESE DRAWINGS AND SPECIFICATIONS ARE THE PROPERTY OF EDAC INCAND SHALL NOT BE REPRODUCED.OR COPIED OR USED AS THE BASIS FOR THE MANUFACTURE OR SALE OF APPARATUS WITHOUT WRITTEN PERMISSION. | SCALE:   | NTS                               | SHEET :          | 2 OF 3 |  |
| TORONTO, ONTARIO                     |                                                                                                                                                                                               | DRAWING  | NUMBER                            |                  | ISSUE  |  |
| YOUR CONNECTION TO QUALITY & SERVICE |                                                                                                                                                                                               | 3        | 42 Assembly                       |                  | 1      |  |