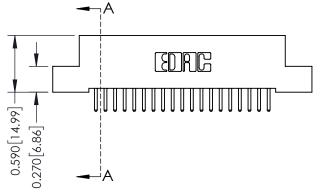

## **Mounting Option**

02-.128 (3.25) Wide Mounting Slots

## **Contact Detail**

520-P.C. Tail .030x.018(0.76x0.46) - Tail LG=.185(4.70) .100 [2.54] Contact Spacing x .200 [5.08] Row Spacing





## \_\_\_\_0.240[6.10] Point of Contact 0.410[10.41] SECTION A-A

## **See Accompanying Pages for:**

- **Contact Bend Details**
- **Mounting Options**

342 / 392 Card Edge Connector Part Number: 342-038-520-202

YOUR CONNECTION TO QUALITY & SERVICE

342 ENG MASTER J.LEE DATE: OCT. 06/09 SHEET 1 OF 3

342 Assembly

THIS IS A C.A.D. GENERATED DRAWING DO NOT MAKE MANUAL REVISIONS TO MASTER. ISSUE NUMBER

ORIGINAL

1



| 342 / 392 Series Card Edge Connector<br>Contact Bend Detail |                                                                                                                                                                                                  | ACAD REFERENCE NO. 342 ENG MASTER |             |                  |        |
|---------------------------------------