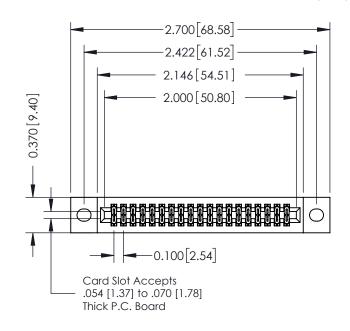

## **See Accompanying Pages for:**

- **Contact Bend Details**
- **Mounting Options**

342 / 392 Card Edge Connector Part Number: 342-038-520-202

YOUR CONNECTION TO QUALITY & SERVICE

342 ENG MASTER J.LEE DATE: OCT. 06/09 SHEET 1 OF 3