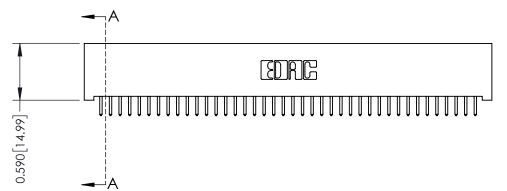

342 Assembly

THIS IS A C.A.D. GENERATED DRAWING DO NOT MAKE MANUAL REVISIONS TO MASTER. ISSUE NUMBER

ORIGINAL

1

| 342 / 392 Series Card Edge Connector<br>Contact Bend Detail |                                                                                                                                                                                                  | ACAD REFERENCE NO. 342 ENG MASTER |             |                  |        |
|-------------------------------------------------------------|--------------------------------------------------------------------------------------------------------------------------------------------------------------------------------------------------|-----------------------------------|-------------|------------------|--------|
|                                                             |                                                                                                                                                                                                  | DRAWN:                            | J.LEE       | DATE: OCT. 06/09 |        |
|                                                             |                                                                                                                                                                                                  | CHECKED:                          |             | DATE:            |        |
| TORONTO, ONTARIO                                            | THESE DRAWINGS AND SPECIFICATIONS ARE THE PROPERTY OF EDAC INC. AND SHALL NOT BE REPRODUCED, OR COPIED OR USED AS THE BASIS FOR THE MANUFACTURE OR SALE OF APPARATUS WITHOUT WRITTEN PERMISSION. | SCALE:                            | NTS         | SHEET :          | 2 OF 3 |
|                                                             |                                                                                                                                                                                                  | DRAWING                           | NUMBER      |                  | ISSUE  |
| YOUR CONNECTION TO QUALITY & SERVICE                        |                                                                                                                                                                                                  | 3                                 | 42 Assembly |                  | 1      |