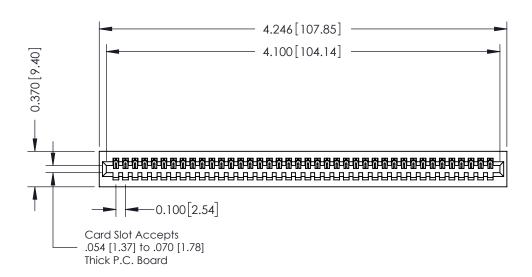

## **See Accompanying Pages for:**

- **Contact Bend Details**
- **Mounting Options**

342 / 392 Card Edge Connector Part Number: 342-040-521-101

YOUR CONNECTION TO QUALITY & SERVICE

342 ENG MASTER J.LEE DATE: OCT. 06/09 SHEET 1 OF 3 NTS