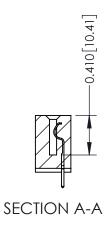

**Mounting Option** 01-No Mounting Lugs **Contact Detail** 

521-P.C. Tail .025 Sq.(0.64 Sq.) - Tail LG=.160(4.06) .100 [2.54] Contact Spacing x .200 [5.08] Row Spacing