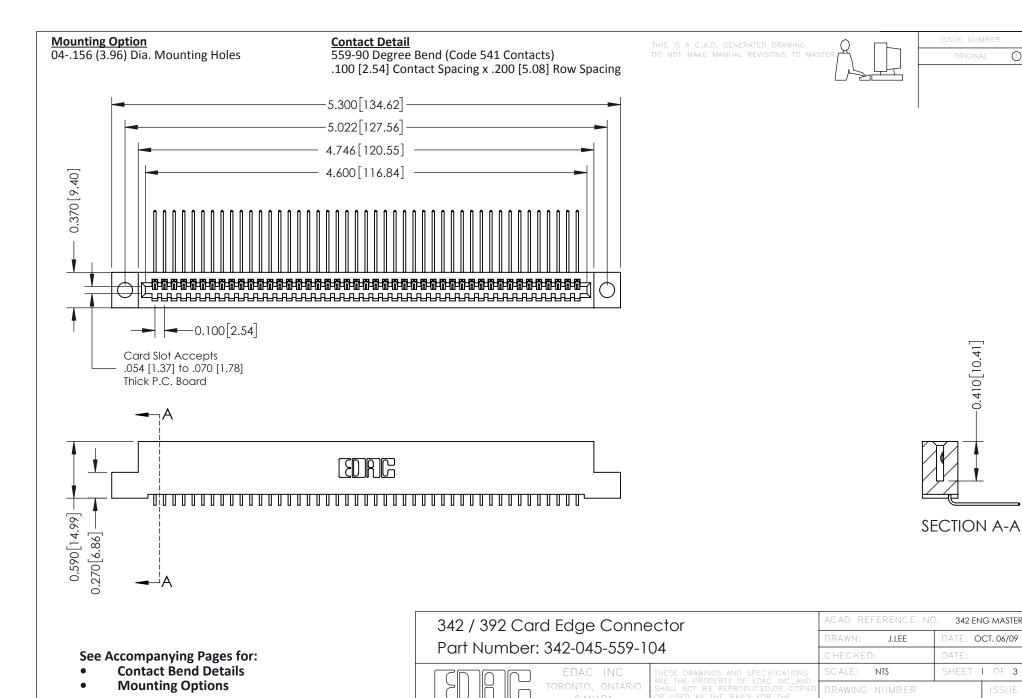

YOUR CONNECTION TO QUALITY & SERVICE

342 Assembly

THIS IS A C.A.D. GENERATED DRAWING DO NOT MAKE MANUAL REVISIONS TO MASTER. ISSUE NUMBER

ORIGINAL

1



| 342 / 392 Series Card Edge Connector<br>Contact Bend Detail |                                                                                                                                                                                                  | ACAD REFERENCE NO. 342 ENG MASTER |             |                  |        |
|-------------------------------------------------------------|--------------------------------------------------------------------------------------------------------------------------------------------------------------------------------------------------|-----------------------------------|-----------