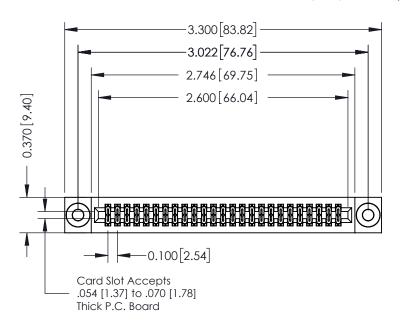

## **See Accompanying Pages for:**

- **Contact Bend Details**
- **Mounting Options**

| 342 / 392 Card Edge Connector |
|-------------------------------|
| Part Number: 342-050-541-203  |

WITHOUT WRITTEN PERMISSION.