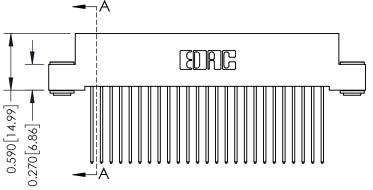

342 Assembly

THIS IS A C.A.D. GENERATED DRAWING DO NOT MAKE MANUAL REVISIONS TO MASTER. ISSUE NUMBER

ORIGINAL

1

| 342 / 392 Series Card Edge Connector<br>Contact Bend Detail |                                                                                                                                   | ACAD REFERENCE NO. 342 ENG MASTER |             |          |          |
|-------------------------------------------------------------|-----------------------------------------------------------------------------------------------------------------------------------|-----------------------------------|-------------|----------|----------|
|                                                             |                                                                                                                                   | DRAWN:                            | J.LEE       | DATE: OC | T. 06/09 |
|                                                             |                                                                                                                                   | CHECKED:                          |             | DATE:    |          |
| EDAC INC                                                    | ARE THE PROPERTY OF EDAC INC.,AND SHALL NOT BE REPRODUCED,OR COPIED OR USED AS THE BASIS FOR THE MANUFACTURE OR SALE OF APPARATUS | SCALE:                            | NTS         | SHEET :  | 2 OF 3   |
| TORONTO, ONTARIO                                            |                                                                                                                                   | DRAWING                           | NUMBER      |          | ISSUE    |
| YOUR CONNECTION TO QUALITY & SERVICE                        |                                                                                                                                   | 3                                 | 42 Assembly |          | 1        |