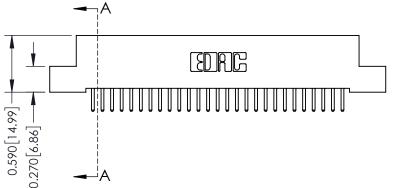

342 Assembly

THIS IS A C.A.D. GENERATED DRAWING DO NOT MAKE MANUAL REVISIONS TO MASTER. ISSUE NUMBER

ORIGINAL

1

| 342 / 392 Series Card Edge Connector<br>Contact Bend Detail |                                                                                                                                                                                                  | ACAD REFERENCE NO. 342 ENG MASTER |             |                  |        |
|-------------------------------------------------------------|--------------------------------------------------------------------------------------------------------------------------------------------------------------------------------------------------|-----------------------------------|-------------|------------------|--------|
|                                                             |                                                                                                                                                                                                  | DRAWN:                            | J.LEE       | DATE: OCT. 06/09 |        |
|                                                             |                                                                                                                                                                                                  | CHECKED:                          |             | DATE:            |        |
| TORONTO, ONTARIO                                            | THESE DRAWINGS AND SPECIFICATIONS ARE THE PROPERTY OF EDAC INC. AND SHALL NOT BE REPRODUCED, OR COPIED OR USED AS THE BASIS FOR THE MANUFACTURE OR SALE OF APPARATUS WITHOUT WRITTEN PERMISSION. | SCALE:                            | NTS         | SHEET :          | 2 OF 3 |
|                                                             |                                                                                                                                                                                                  | DRAWING                           | NUMBER      |                  | ISSUE  |
| YOUR CONNECTION TO QUALITY & SERVICE                        |                                                                                                                                                                                                  | 3                                 | 42 Assembly |                  | 1      |