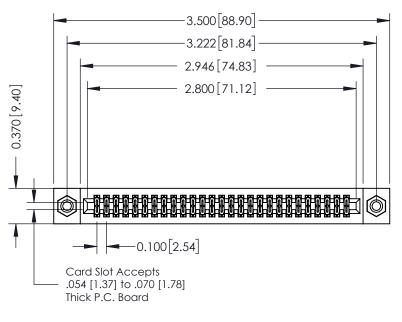

**Mounting Option** 08-#4-40 Unified Threaded Inserts **Contact Detail** 

520-P.C. Tail .030x.018(0.76x0.46) - Tail LG=.185(4.70) .100 [2.54] Contact Spacing x .200 [5.08] Row Spacing

## **See Accompanying Pages for:**

- **Contact Bend Details**
- **Mounting Options**

342 / 392 Card Edge Connector Part Number: 342-054-520-208

YOUR CONNECTION TO QUALITY & SERVICE

CANADA

342 ENG MASTER J.LEE DATE: OCT. 06/09 SHEET 1 OF 3