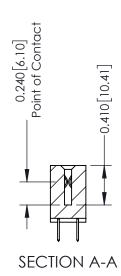

**Mounting Option** 08-#4-40 Unified Threaded Inserts **Contact Detail** 

520-P.C. Tail .030x.018(0.76x0.46) - Tail LG=.185(4.70) .100 [2.54] Contact Spacing x .200 [5.08] Row Spacing