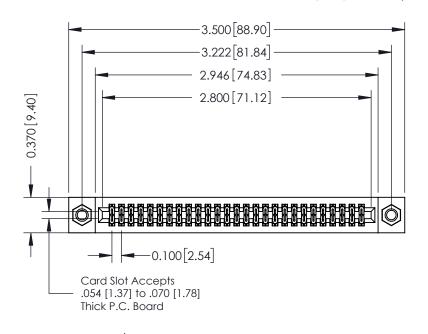

## **See Accompanying Pages for:**

- **Contact Bend Details**
- **Mounting Options**

| 342 / 392 Card Edge Connector |
|-------------------------------|
| Part Number: 342-054-540-207  |

| ACAD REFERENCE NO. 342 ENG MASTER |                  |  |  |  |  |
|-----------------------------------|------------------|--|--|--|--|
| DRAWN: J.LEE                      | DATE: OCT. 06/09 |  |  |  |  |
| CHECKED:                          | DATE:            |  |  |  |  |
| SCALE: NTS                        | SHEET 1 OF 3     |  |  |  |  |
| DRAWING NUMBER                    | ISSUE            |  |  |  |  |