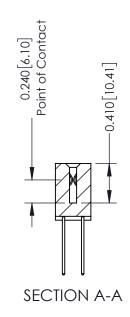

342 Assembly

THIS IS A C.A.D. GENERATED DRAWING DO NOT MAKE MANUAL REVISIONS TO MASTER. ISSUE NUMBER

ORIGINAL

1

| 342 / 392 Series Card Edge Connector<br>Contact Bend Detail |                                                                                                                                   | ACAD REFERENCE NO. 342 ENG MASTER |             |          |          |
|-------------------------------------------------------------|-----------------------------------------------------------------------------------------------------------------------------------|-----------------------------------|-------------|----------|----------|
|                                                             |                                                                                                                                   | DRAWN:                            | J.LEE       | DATE: OC | T. 06/09 |
|                                                             |                                                                                                                                   | CHECKED:                          |             | DATE:    |          |
| EDAC INC                                                    | ARE THE PROPERTY OF EDAC INC.,AND SHALL NOT BE REPRODUCED,OR COPIED OR USED AS THE BASIS FOR THE MANUFACTURE OR SALE OF APPARATUS | SCALE:                            | NTS         | SHEET :  | 2 OF 3   |
| TORONTO, ONTARIO                                            |                                                                                                                                   | DRAWING                           | NUMBER      |          | ISSUE    |
| YOUR CONNECTION TO QUALITY & SERVICE                        |                                                                                                                                   | 3                                 | 42 Assembly |          | 1        |