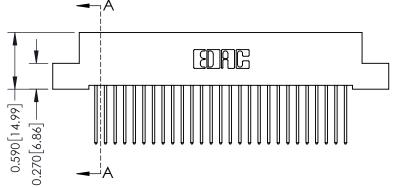

THIS IS A C.A.D. GENERATED DRAWING DO NOT MAKE MANUAL REVISIONS TO MASTER

ISSUE NUMBER

ORIGINAL

1

| 342 / 392 Card Edge Connector<br>Mounting Options |                                                                                                                                   | ACAD REFERENCE NO. 342 ENG MASTER |                         |        |  |  |
|---------------------------------------------------|-----------------------------------------------------------------------------------------------------------------------------------|-----------------------------------|-------------------------|--------|--|--|
|                                                   |                                                                                                                                   | DRAWN: J.LEE                      | DATE: <b>OCT. 06/09</b> |        |  |  |
|                                                   |                                                                                                                                   | CHECKED:                          | DATE:                   |        |  |  |
| EDAC INC                                          | ARE THE PROPERTY OF EDAC INC.,AND SHALL NOT BE REPRODUCED,OR COPIED OR USED AS THE BASIS FOR THE MANUFACTURE OR SALE OF APPARATUS | SCALE: NTS                        | SHEET :                 | 3 OF 3 |  |  |
| TORONTO, ONTARIO                                  |                                                                                                                                   | DRAWING NUMBER                    | •                       | ISSUE  |  |  |
| YOUR CONNECTION TO QUALITY & SERVICE              |                                                                                                                                   | 342 Assembly                      |                         | 1      |  |  |