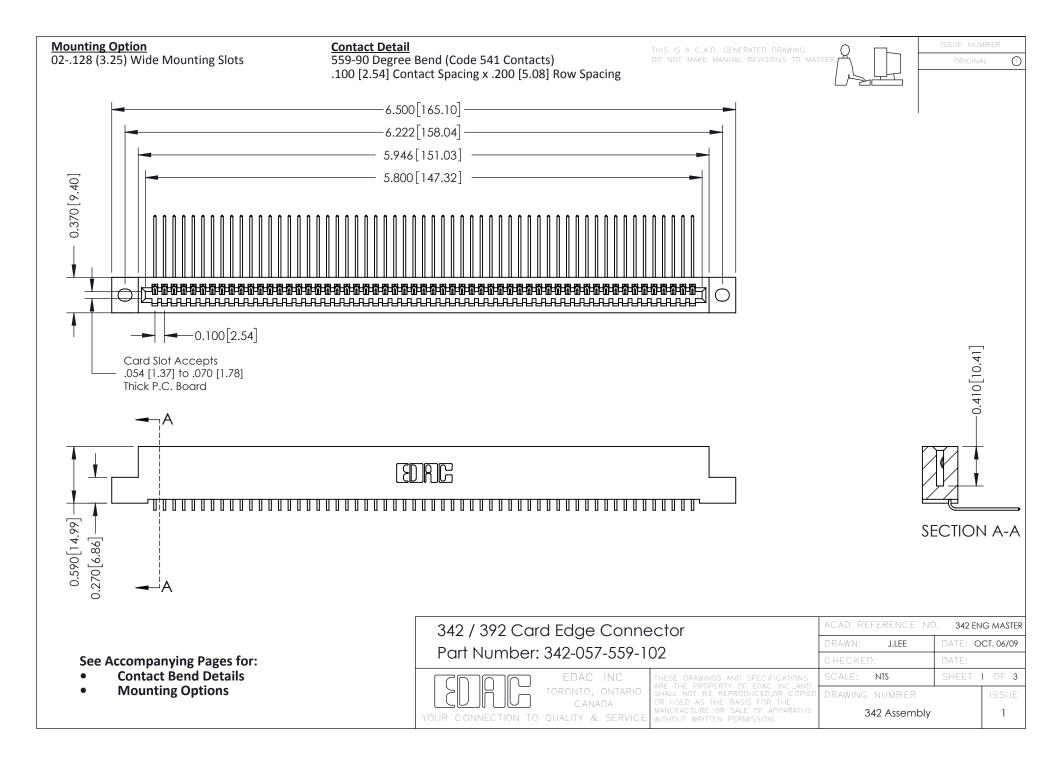

THIS IS A C.A.D. GENERATED DRAWING DO NOT MAKE MANUAL REVISIONS TO MASTER. ISSUE NUMBER

ORIGINAL

1



| 342 / 392 Series Card Edge Connector<br>Contact Bend Detail |                                                                                                                                                                                                  | ACAD REFERENCE NO. 342 ENG MASTER |             |                  |        |
|-------------------------------------------------------------|--------------------------------------------------------------------------------------------------------------------------------------------------------------------------------------------------|-----------------------------------|-------------|------------------|--------|
|