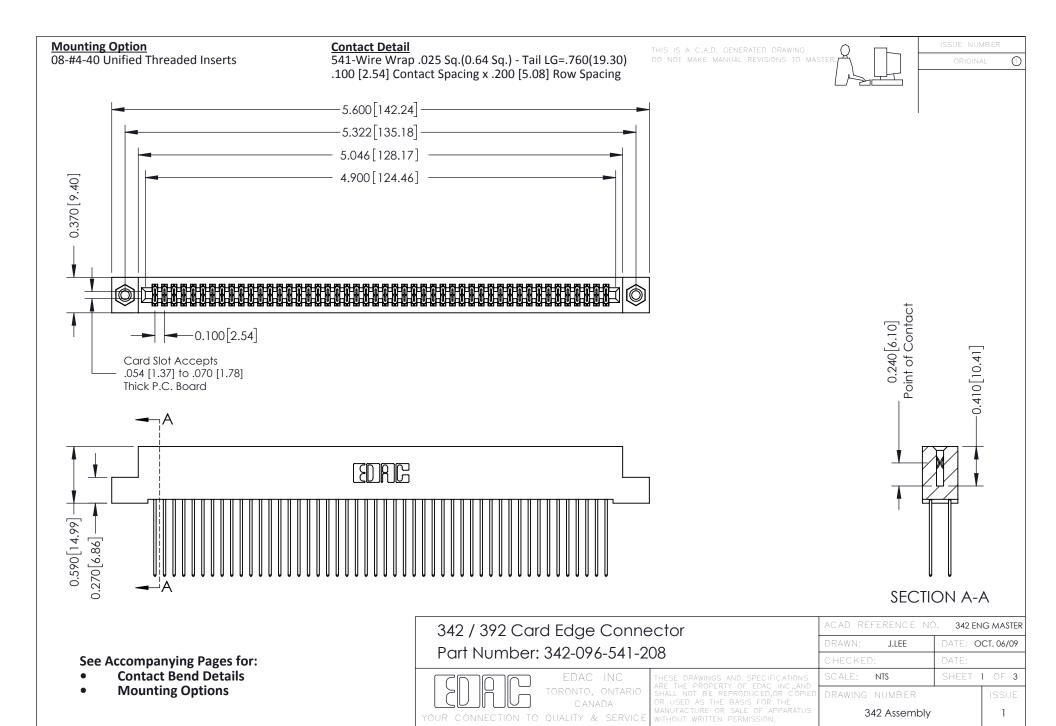

THIS IS A C.A.D. GENERATED DRAWING DO NOT MAKE MANUAL REVISIONS TO MASTER. ISSUE NUMBER

ORIGINAL

1



| 342 / 392 Series Card Edge Connector<br>Contact Bend Detail |                                                                                                                                                                                                  | ACAD REFERENCE NO. 342 ENG MASTER |             |                  |        |
|-------------------------------------------------------------|--------------------------------------------------------------------------------------------------------------------------------------------------------------------------------------------------|-----------------------------------|-------------|------------------|--------|
|