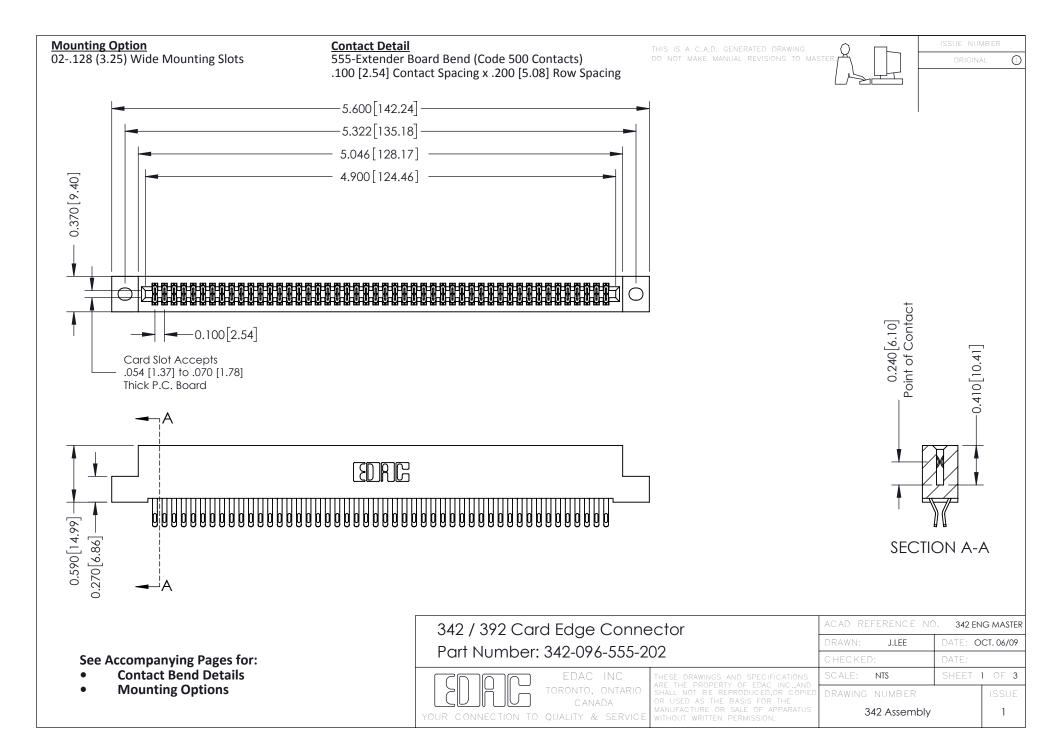

THIS IS A C.A.D. GENERATED DRAWING DO NOT MAKE MANUAL REVISIONS TO MASTER. ISSUE NUMBER

ORIGINAL

1



| 342 / 392 Series Card Edge Connector<br>Contact Bend Detail |                                                                                                                                                                                                  | ACAD REFERENCE NO. 342 ENG MASTER |             |                  |        |
|-------------------------------------------------------------|--------------------------------------------------------------------------------------------------------------------------------------------------------------------------------------------------|-----------------------------------|-------------|------------------|--------|
|