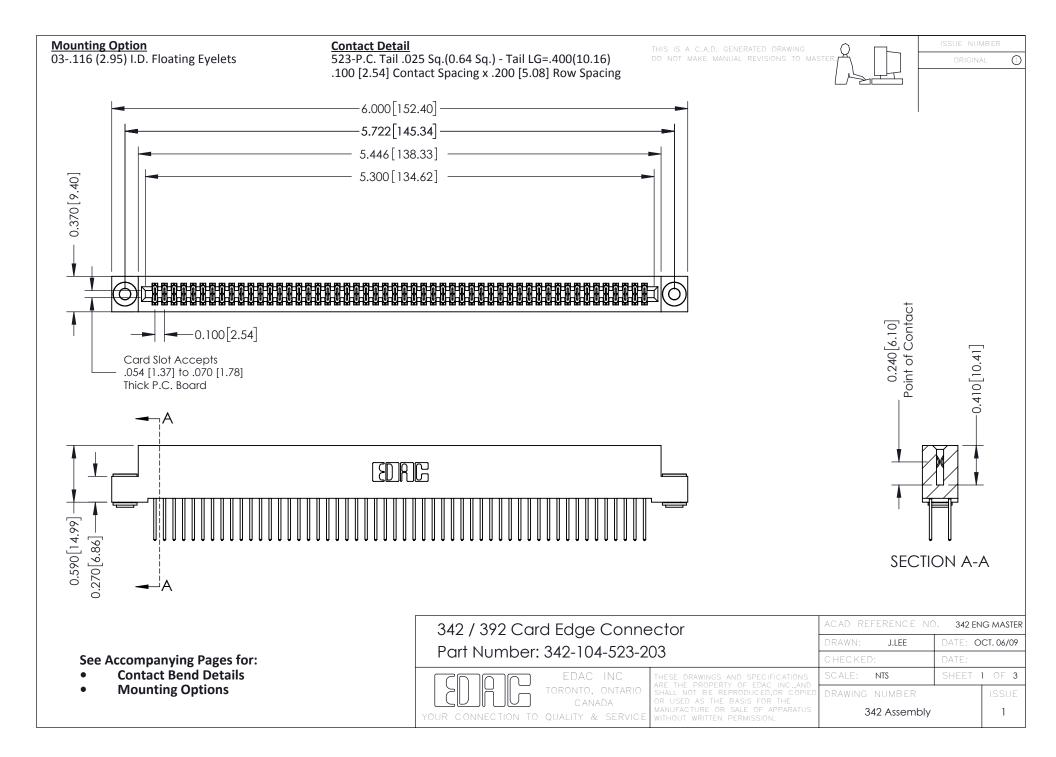

THIS IS A C.A.D. GENERATED DRAWING DO NOT MAKE MANUAL REVISIONS TO MASTER. ISSUE NUMBER

ORIGINAL

1



| 342 / 392 Series Card Edge Connector<br>Contact Bend Detail |                                                                                                                                                                                                  | ACAD REFERENCE NO. 342 ENG MASTER |             |                  |        |
|-------------------------------------------------------------|--------------------------------------------------------------------------------------------------------------------------------------------------------------------------------------------------|-----------------------------------|-------------|------------------|--------|
|