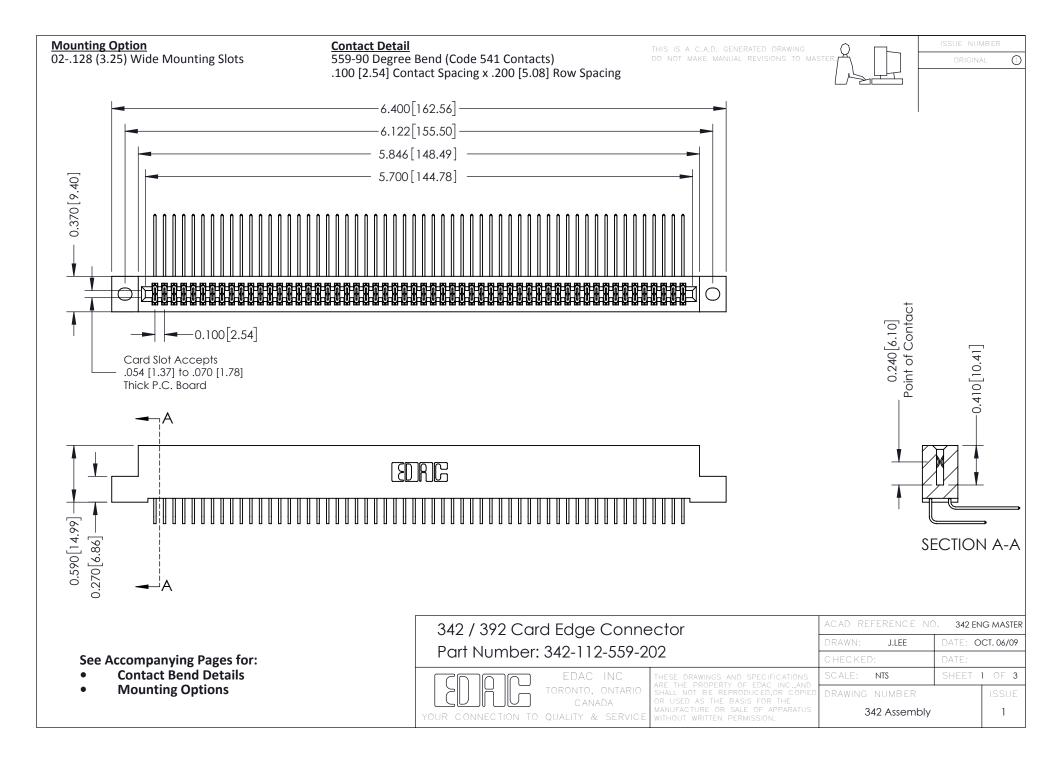

THIS IS A C.A.D. GENERATED DRAWING DO NOT MAKE MANUAL REVISIONS TO MASTER. ISSUE NUMBER

ORIGINAL

1



| 342 / 392 Series Card Edge Connector<br>Contact Bend Detail |                                                                                                                                                                                                  | ACAD REFERENCE NO. 342 ENG MASTER |             |                  |        |
|-------------------------------------------------------------|--------------------------------------------------------------------------------------------------------------------------------------------------------------------------------------------------|-----------------------------------|-------------|------------------|--------|
|