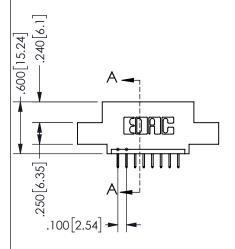

## **SECTION A-A**

345/395 SERIES CARD EDGE CONNECTOR PART NUMBER: 345-008-524-407

**EDAC INC** TORONTO, ONTARIO CANADA

THESE DRAWINGS AND SPECIFICATIONS ARE THE PROPERTY OF EDAC INC.,AND SHALL NOT BE REPRODUCED, OR COPIED OR USED AS THE BASIS FOR THE MANUFACTURE OR SALE OF APPARATUS WITHOUT WRITTEN PERMISSION.

| ACAD REFERENCE NO.  | 345-ENC | 3-MASTER  |
|---------------------|---------|-----------|
| DRAWN: R.STA.MONICA | DATEMA  | Y.16/2017 |
| CHECKED:            | DATE:   |           |
| SCALE: NTS          | SHEET   | OF 2      |
| DRAWING NUMBER      |         | ISSUE     |
| 345-ENG-MASTER      |         | 1         |
|                     |         | 1         |