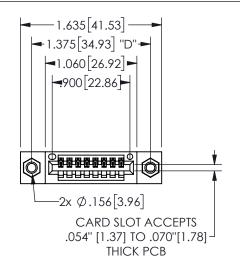

## **SECTION A-A**

345/395 SERIES CARD EDGE CONNECTOR PART NUMBER: 345-008-524-407

**EDAC INC** TORONTO, ONTARIO CANADA

THESE DRAWINGS AND SPECIFICATIONS ARE THE PROPERTY OF EDAC INC.,AND SHALL NOT BE REPRODUCED, OR COPIED OR USED AS THE BASIS FOR THE MANUFACTURE OR SALE OF APPARATUS WITHOUT WRITTEN PERMISSION.

| ACAD REFERENCE NO.  | 345-ENC | 3-MASTER  |
|---------------------|---------|-----------|
| DRAWN: R.STA.MONICA | DATEMA  | Y.16/2017 |
| CHECKED:            | DATE:   |           |
| SCALE: NTS          | SHEET   | OF 2      |
| DRAWING NUMBER      |         | ISSUE     |
| 345-ENG-MASTER      |         | 1         |
|                     |         | 1         |