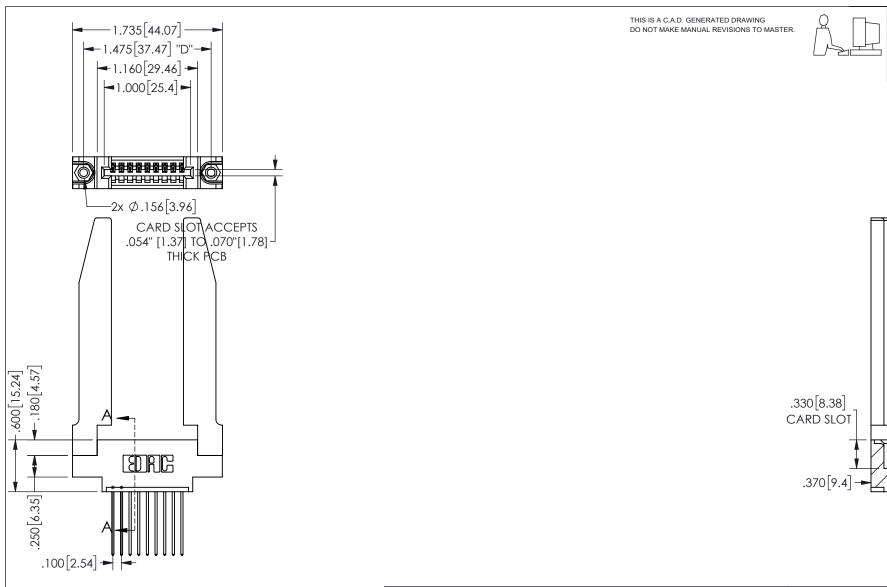

Contact Dimensions: 541-Wire Wrap .025 Sq.(0.64 Sq.) - Tail LG=.750(19.05) .100 (2.54) Contact Spacing x .200 (5.08) Row Spacing

345/395 SERIES CARD EDGE CONNECTOR PART NUMBER: 345-009-541-678

**EDAC INC** TORONTO, ONTARIO CANADA

ISSUE NUMBER

ORIGINAL

.160[4.06]

POINT OF

SECTION A-A

CONTACT

1

ISSUE NUMBER ORIGINAL