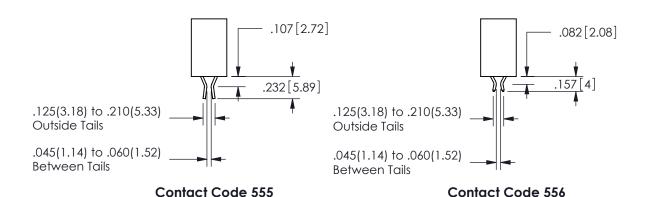

1

**Contact Code 558** 

Contact Code 559

**Contact Code 560** 

INSULATOR MATERIAL: THERMOPLASTIC POLYESTER, UL 94V-0 DAP MATERIAL AVAILABLE UPON REQUEST

CONTACT MATERIAL; COPPER ALLOY CONTACT PLATING: GOLD ON THE MATING AREA, TIN PLATING ON THE CONTACT TAILS, NICKEL UNDERPLATE