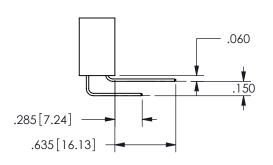

**SECTION A-A** 

ISSUE NUMBER ORIGINAL

1

**Contact Code 558** 

Contact Code 559

**Contact Code 560** 

INSULATOR MATERIAL: THERMOPLASTIC POLYESTER, UL 94V-0 DAP MATERIAL AVAILABLE UPON REQUEST

CONTACT MATERIAL; COPPER ALLOY CONTACT PLATING: GOLD ON THE MATING AREA, TIN PLATING ON THE CONTACT TAILS, NICKEL UNDERPLATE