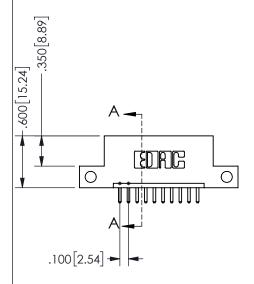

THIS IS A C.A.D. GENERATED DRAWING DO NOT MAKE MANUAL REVISIONS TO MASTER.

ISSUE NUMBER

ORIGINAL

1

-1.835[46.61]*-*1.100 27.94 <del>~88888888</del> CARD SLOT ACCEPTS .054" [1.37] TO .070"[1.78] THICK PCB

<u>Contact Dimensions:</u>
520-P.C. Tail .030x.018(0.76x0.46) - Tail LG=.175(4.45)
.100 (2.54) Contact Spacing x .200 (5.08) Row Spacing

.160 4.06 .330[8.38] POINT OF CARD SLOT CONTACT

## 345/395 SERIES CARD EDGE CONNECTOR PART NUMBER: 345-010-520-112

YOUR CONNECTION TO QUALITY & SERVICE

**EDAC INC** TORONTO, ONTARIO CANADA

THESE DRAWINGS AND SPECIFICATIONS ARE THE PROPERTY OF EDAC INC.,AND SHALL NOT BE REPRODUCED, OR COPIED OR USED AS THE BASIS FOR THE MANUFACTURE OR SALE OF APPARATUS WITHOUT WRITTEN PERMISSION.