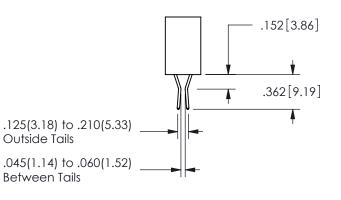

**SECTION A-A** 

ISSUE NUMBER ORIGINAL

1

**Contact Code 558** 

Contact Code 559

**Contact Code 560** 

INSULATOR MATERIAL: THERMOPLASTIC POLYESTER, UL 94V-0 DAP MATERIAL AVAILABLE UPON REQUEST

CONTACT MATERIAL; COPPER ALLOY CONTACT PLATING: GOLD ON THE MATING AREA, TIN PLATING ON THE CONTACT TAILS, NICKEL UNDERPLATE