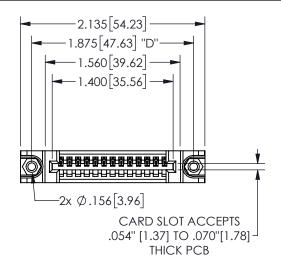

345/395 SERIES CARD EDGE CONNECTOR PART NUMBER: 345-013-541-688

EDNC

EDAC INC TORONTO, ONTARIO CANADA

YOUR CONNECTION TO QUALITY & SERVICE

THESE DRAWINGS AND SPECIFICATIONS ARE THE PROPERTY OF EDAC INC., AND SHALL NOT BE REPRODUCED, OR COPIED OR USED AS THE BASIS FOR THE MANUFACTURE OR SALE OF APPARATUS WITHOUT WRITTEN PERMISSION.

THIS IS A C.A.D. GENERATED DRAWING DO NOT MAKE MANUAL REVISIONS TO MASTER.

ISSUE NUMBER

ORIGINAL

1

<u>Contact Dimensions:</u>
541-Wire Wrap .025 Sq.(0.64 Sq.) - Tail LG=.750(19.05)
.100 (2.54) Contact Spacing x .200 (5.08) Row Spacing