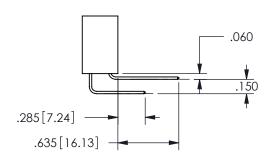

SECTION A-A

| .330[8.38]<br>CARD SLOT | .160[4.06]<br>POINT OF TONTACT |
|-------------------------|--------------------------------|
| .370[9.4] -             |                                |
| L J                     |                                |