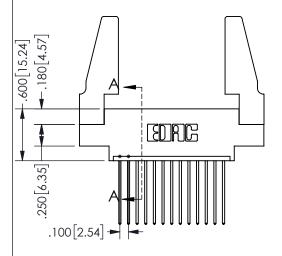

ISSUE NUMBER ORIGINAL

1

**Contact Code 558** 

Contact Code 559

Contact Code 560

INSULATOR MATERIAL: THERMOPLASTIC POLYESTER, UL 94V-0 DAP MATERIAL AVAILABLE UPON REQUEST

CONTACT MATERIAL; COPPER ALLOY CONTACT PLATING: GOLD ON THE MATING AREA, TIN PLATING ON THE CONTACT TAILS, NICKEL UNDERPLATE

345/395 SERIES CARD EDGE CONNECTOR CONTACT CODE 555,556,558,559,560 DIMENSIONS

YOUR CONNECTION TO QUALITY & SERVICE

**EDAC INC** TORONTO, ONTARIO CANADA

THESE DRAWINGS AND SPECIFICATIONS ARE THE PROPERTY OF EDAC INC.,AND SHALL NOT BE REPRODUCED, OR COPIED OR USED AS THE BASIS FOR THE MANUFACTURE OR SALE OF APPARATUS WITHOUT WRITTEN PERMISSION.