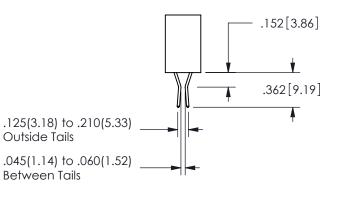

THIS IS A C.A.D. GENERATED DRAWING DO NOT MAKE MANUAL REVISIONS TO MASTER.

ISSUE NUMBER

ORIGINAL

1

<u>Contact Dimensions:</u>
541-Wire Wrap .025 Sq.(0.64 Sq.) - Tail LG=.750(19.05)
.100 (2.54) Contact Spacing x .200 (5.08) Row Spacing