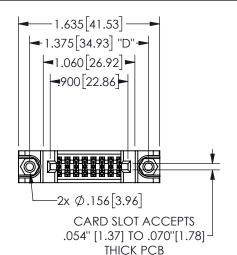

## 345/395 SERIES CARD EDGE CONNECTOR PART NUMBER: 345-016-500-888

YOUR CONNECTION TO QUALITY & SERVICE

**EDAC INC** TORONTO, ONTARIO CANADA

THESE DRAWINGS AND SPECIFICATIONS ARE THE PROPERTY OF EDAC INC.,AND SHALL NOT BE REPRODUCED, OR COPIED OR USED AS THE BASIS FOR THE MANUFACTURE OR SALE OF APPARATUS WITHOUT WRITTEN PERMISSION.