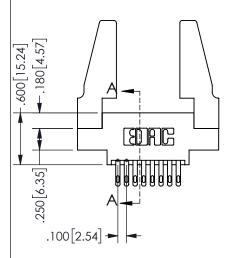

SECTION A-A

ISSUE NUMBER ORIGINAL

1

**Contact Code 558** 

Contact Code 559

**Contact Code 560** 

INSULATOR MATERIAL: THERMOPLASTIC POLYESTER, UL 94V-0 DAP MATERIAL AVAILABLE UPON REQUEST

CONTACT MATERIAL; COPPER ALLOY CONTACT PLATING: GOLD ON THE MATING AREA, TIN PLATING ON THE CONTACT TAILS, NICKEL UNDERPLATE