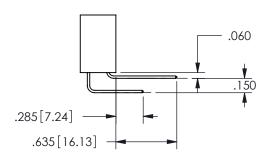

## <u>Contact Dimensions:</u> 500-Wire Hole .050x.025(1.27x0.64) - Tail LG=.260(6.60) .100 (2.54) Contact Spacing x .200 (5.08) Row Spacing

.160 4.06 .330[8.38] POINT OF **CARD SLOT** CONTACT .370 9.4 .200 [5.08] -