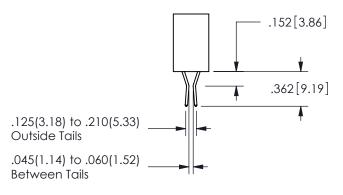

SECTION A\_A

.160 4.06 .330[8.38] POINT OF CARD SLOT CONTACT .370 9.4

ISSUE NUMBER ORIGINAL

1

**Contact Code 558** 

Contact Code 559

**Contact Code 560** 

INSULATOR MATERIAL: THERMOPLASTIC POLYESTER, UL 94V-0