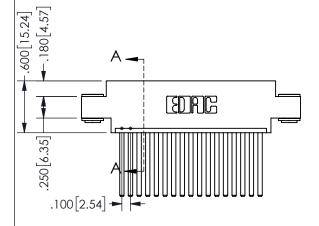

SECTION A\_A

.160 4.06 .330[8.38] POINT OF CARD SLOT CONTACT .370 9.4

ISSUE NUMBER ORIGINAL

1

**Contact Code 558** 

Contact Code 559

**Contact Code 560** 

INSULATOR MATERIAL: THERMOPLASTIC POLYESTER, UL 94V-0

DAP MATERIAL AVAILABLE UPON REQUEST

CONTACT MATERIAL; COPPER ALLOY

CONTACT PLATING: GOLD ON THE MATING AREA, TIN PLATING ON THE CONTACT TAILS, NICKEL UNDERPLATE