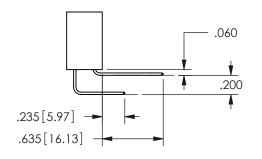

SECTION A\_A

.160 4.06 .330[8.38] POINT OF CARD SLOT CONTACT .370 9.4

ISSUE NUMBER ORIGINAL

1

**Contact Code 558** 

Contact Code 559

**Contact Code 560** 

INSULATOR MATERIAL: THERMOPLASTIC POLYESTER, UL 94V-0