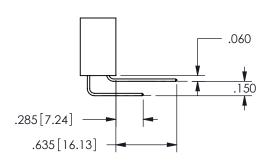

SECTION A\_A

.160 4.06 .330[8.38] POINT OF CARD SLOT CONTACT .370 9.4

ISSUE NUMBER ORIGINAL

1

**Contact Code 558** 

Contact Code 559

**Contact Code 560** 

INSULATOR MATERIAL: THERMOPLASTIC POLYESTER, UL 94V-0