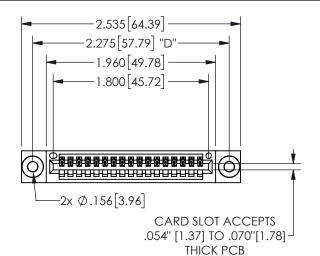

THIS IS A C.A.D. GENERATED DRAWING DO NOT MAKE MANUAL REVISIONS TO MASTER.

ISSUE NUMBER

ORIGINAL

1

<u>Contact Dimensions:</u> 544-Wire Wrap .050x.025(1.27x0.64) - Tail LG=.750(19.05) .100 (2.54) Contact Spacing x .200 (5.08) Row Spacing

345/395 SERIES CARD EDGE CONNECTOR PART NUMBER: 345-017-544-603

YOUR CONNECTION TO QUALITY & SERVICE

**EDAC INC** TORONTO, ONTARIO CANADA

THESE DRAWINGS AND SPECIFICATIONS ARE THE PROPERTY OF EDAC INC.,AND SHALL NOT BE REPRODUCED, OR COPIED OR USED AS THE BASIS FOR THE MANUFACTURE OR SALE OF APPARATUS WITHOUT WRITTEN PERMISSION.