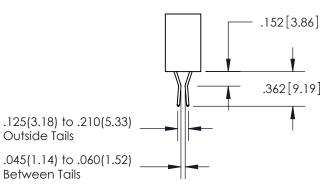

ISSUE NUMBER ORIGINAL

1

**Contact Code 558** 

**Contact Code 559** 

**Contact Code 560** 

- INSULATOR MATERIAL: THERMOPLASTIC POLYESTER, UL 94V-0
- DAP MATERIAL AVAILABLE UPON REQUEST
- CONTACT MATERIAL; COPPER ALLOY

CONTACT PLATING: GOLD ON THE MATING AREA, TIN PLATING ON THE CONTACT TAILS, NICKEL UNDERPLATE

\*FOR ALL OTHER SPECIFICATIONS REFER TO SHEET 3\*