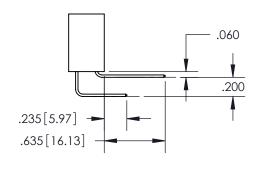

ISSUE NUMBER ORIGINAL

1

**Contact Code 558** 

**Contact Code 559** 

**Contact Code 560** 

- INSULATOR MATERIAL: THERMOPLASTIC POLYESTER, UL 94V-0
- DAP MATERIAL AVAILABLE UPON REQUEST
- CONTACT MATERIAL; COPPER ALLOY

CONTACT PLATING: GOLD ON THE MATING AREA, TIN PLATING ON THE CONTACT TAILS, NICKEL UNDERPLATE

\*FOR ALL OTHER SPECIFICATIONS REFER TO SHEET 3\*