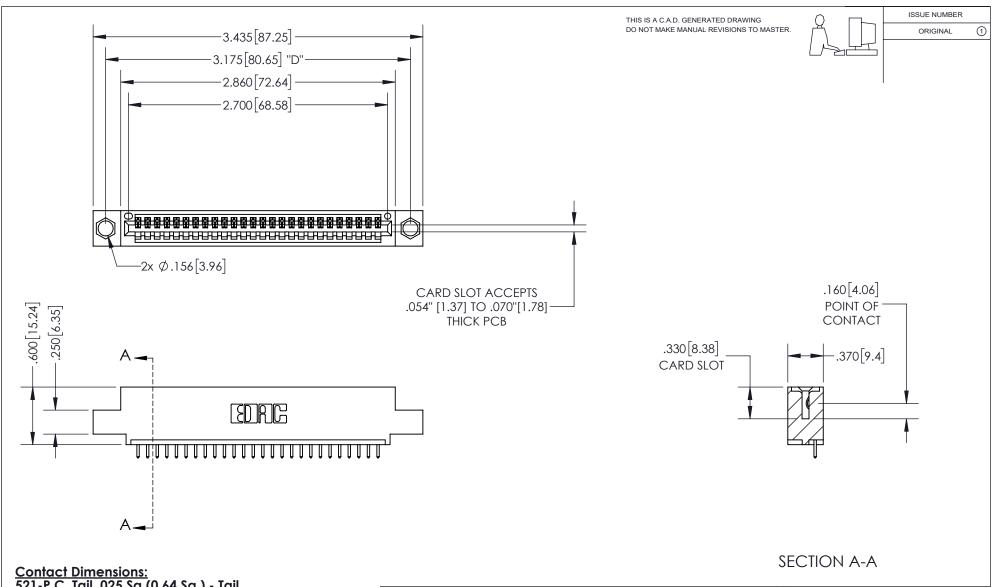

521-P.C. Tail .025 Sq.(0.64 Sq.) - Tail LG=.150(3.81) .100 (2.54) Contact Spacing x .200 (5.08) Row Spacing

INSULATOR MATERIAL: THERMOPLASTIC PBT, UL 94V-0 CONTACT MATERIAL; COPPER TIN ALLOY CONTACT PLATING: GOLD ON THE MATING AREA, TIN PLATING ON THE CONTACT TAILS, NICKEL UNDERPLATE

345/395 SERIES CARD EDGE CONNECTOR PART NUMBER: 345-026-521-404

YOUR CONNECTION TO QUALITY & SERVICE

**EDAC INC** TORONTO, ONTARIO CANADA

THESE DRAWINGS AND SPECIFICATIONS ARE THE PROPERTY OF EDAC INC.,AND SHALL NOT BE REPRODUCED, OR COPIED OR USED AS THE BASIS FOR THE MANUFACTURE OR SALE OF APPARATUS WITHOUT WRITTEN PERMISSION.