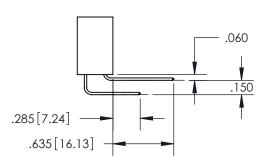

ISSUE NUMBER ORIGINAL

1

**Contact Code 558** 

**Contact Code 559** 

**Contact Code 560** 

- INSULATOR MATERIAL: THERMOPLASTIC POLYESTER, UL 94V-0
- DAP MATERIAL AVAILABLE UPON REQUEST
- CONTACT MATERIAL; COPPER ALLOY

CONTACT PLATING: GOLD ON THE MATING AREA, TIN PLATING ON THE CONTACT TAILS, NICKEL UNDERPLATE

\*FOR ALL OTHER SPECIFICATIONS REFER TO SHEET 3\*