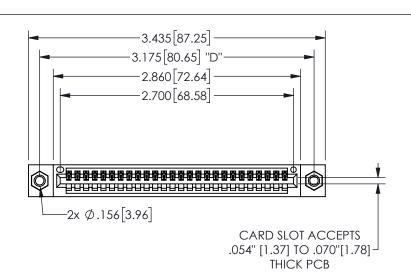

345/395 SERIES CARD EDGE CONNECTOR PART NUMBER: 345-026-542-607

YOUR CONNECTION TO QUALITY & SERVICE

**EDAC INC** TORONTO, ONTARIO CANADA

THESE DRAWINGS AND SPECIFICATIONS ARE THE PROPERTY OF EDAC INC.,AND SHALL NOT BE REPRODUCED, OR COPIED OR USED AS THE BASIS FOR THE MANUFACTURE OR SALE OF APPARATUS WITHOUT WRITTEN PERMISSION.