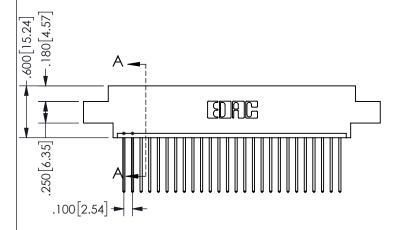

345/395 SERIES CARD EDGE CONNECTOR PART NUMBER: 345-026-542-607

YOUR CONNECTION TO QUALITY & SERVICE

**EDAC INC** TORONTO, ONTARIO CANADA

THESE DRAWINGS AND SPECIFICATIONS ARE THE PROPERTY OF EDAC INC.,AND SHALL NOT BE REPRODUCED, OR COPIED OR USED AS THE BASIS FOR THE MANUFACTURE OR SALE OF APPARATUS WITHOUT WRITTEN PERMISSION.