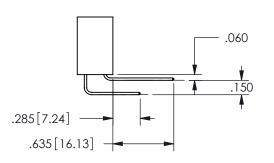

THIS IS A C.A.D. GENERATED DRAWING DO NOT MAKE MANUAL REVISIONS TO MASTER.

ORIGINAL

1

.160 4.06 .330[8.38] POINT OF CARD SLOT CONTACT .370 9.4

<u>Contact Dimensions:</u>
542-Wire Wrap .025 Sq.(0.64 Sq.) - Tail LG=.645(16.38)
.100 (2.54) Contact Spacing x .200 (5.08) Row Spacing