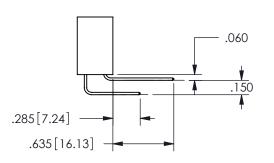

THIS IS A C.A.D. GENERATED DRAWING DO NOT MAKE MANUAL REVISIONS TO MASTER.

ISSUE NUMBER

ORIGINAL

1

.160 4.06 .330[8.38] POINT OF CARD SLOT CONTACT .370 9.4

-.180[4.57] 600 15.24 .250[6.35] .100[2.54]

<u>Contact Dimensions:</u>
559-90 Degree Bend (Code 541 Contacts)
See Sheet 2 for Contact Code 555, 556, 558, 559, 560 **Dimensions** 