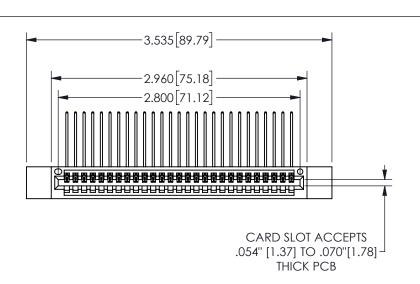

345/395 SERIES CARD EDGE CONNECTOR PART NUMBER: 345-027-559-612

YOUR CONNECTION TO QUALITY & SERVICE

**EDAC INC** TORONTO, ONTARIO CANADA

THESE DRAWINGS AND SPECIFICATIONS ARE THE PROPERTY OF EDAC INC.,AND SHALL NOT BE REPRODUCED, OR COPIED OR USED AS THE BASIS FOR THE MANUFACTURE OR SALE OF APPARATUS WITHOUT WRITTEN PERMISSION.

| S                   | SECTION A-A      |
|---------------------|------------------|
| ACAD REFERENCE NO.  | 345-ENG-MASTER   |
| DRAWN: R.STA.MONICA | DATE:MAY.16/2017 |
| CHECKED:            | DATE:            |
| SCALE: NTS          | SHEET 1 OF 2     |
| DRAWING NUMBER      | ISSUE            |
| 345-ENG-MASTE       | R 1              |