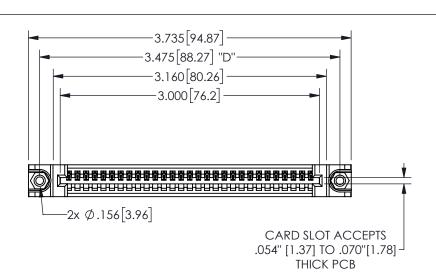

## 345/395 SERIES CARD EDGE CONNECTOR CONTACT CODE 555,556,558,559,560 DIMENSIONS

YOUR CONNECTION TO QUALITY & SERVICE

**EDAC INC** TORONTO, ONTARIO CANADA

THESE DRAWINGS AND SPECIFICATIONS ARE THE PROPERTY OF EDAC INC.,AND SHALL NOT BE REPRODUCED, OR COPIED OR USED AS THE BASIS FOR THE MANUFACTURE OR SALE OF APPARATUS WITHOUT WRITTEN PERMISSION.