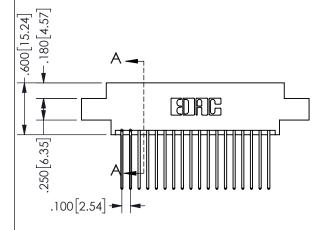

.160 4.06 .330[8.38] POINT OF CARD SLOT CONTACT .370 9.4

SECTION A-A

ORIGINAL 1

ISSUE NUMBER

**Contact Code 558** 

Contact Code 559

**Contact Code 560** 

INSULATOR MATERIAL: THERMOPLASTIC POLYESTER, UL 94V-0 DAP MATERIAL AVAILABLE UPON REQUEST

CONTACT MATERIAL; COPPER ALLOY CONTACT PLATING: GOLD ON THE MATING AREA, TIN PLATING ON THE CONTACT TAILS, NICKEL UNDERPLATE

345/395 SERIES CARD EDGE CONNECTOR CONTACT CODE 555,556,558,559,560 DIMENSIONS

YOUR CONNECTION TO QUALITY & SERVICE

**EDAC INC** TORONTO, ONTARIO CANADA

THESE DRAWINGS AND SPECIFICATIONS ARE THE PROPERTY OF EDAC INC.,AND SHALL NOT BE REPRODUCED, OR COPIED OR USED AS THE BASIS FOR THE MANUFACTURE OR SALE OF APPARATUS WITHOUT WRITTEN PERMISSION.

|  | ACAD REFERENCE NO.  | 345-ENC          | G-MASTER |
|--|---------------------|------------------|----------|
|  | DRAWN: R.STA.MONICA | DATE:MAY.16/2017 |          |
|  | CHECKED:            | DATE:            |          |
|  | SCALE: 1:1          | SHEET            | 2 OF 2   |
|  | DRAWING NUMBER      |                  | ISSUE    |
|  | 345-ENG-MASTER      |                  | 1        |