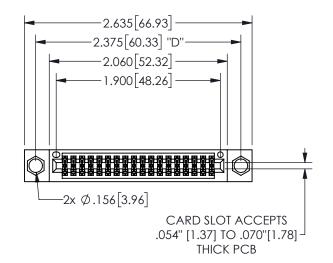

## 345/395 SERIES CARD EDGE CONNECTOR PART NUMBER: 345-036-542-804

YOUR CONNECTION TO QUALITY & SERVICE

**EDAC INC** TORONTO, ONTARIO CANADA

THESE DRAWINGS AND SPECIFICATIONS ARE THE PROPERTY OF EDAC INC.,AND SHALL NOT BE REPRODUCED, OR COPIED OR USED AS THE BASIS FOR THE MANUFACTURE OR SALE OF APPARATUS WITHOUT WRITTEN PERMISSION.

| OLOHOITT           |                    |  |  |
|--------------------|--------------------|--|--|
| ACAD REFERENCE NO. | 345-ENG-MASTER     |  |  |
| DRAWN: R.STA.MONIC | CA DATEMAY.16/2017 |  |  |
| CHECKED:           | DATE:              |  |  |
| SCALE: NTS         | SHEET 1 OF 2       |  |  |
| DRAWING NUMBER     | ISSUE              |  |  |
| 345-ENG-MAST       | ER 1               |  |  |