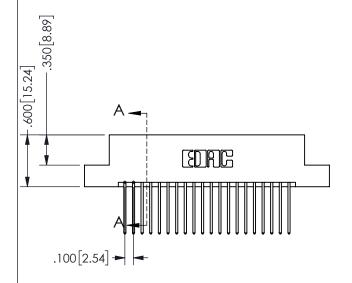

ISSUE NUMBER ORIGINAL

<u>Contact Dimensions:</u>
540-Wire Wrap .025 Sq.(0.64 Sq.) - Tail LG=.560(14.22)
.100 (2.54) Contact Spacing x .200 (5.08) Row Spacing

-2x Ø.128[3.25]

.330[8.38]

CARD SLOT

.370 9.4

.160 4.06

POINT OF

CONTACT

**SECTION A-A** 

YOUR CONNECTION TO QUALITY & SERVICE

ORIGINAL 1

ISSUE NUMBER

**Contact Code 558** 

Contact Code 559

**Contact Code 560** 

INSULATOR MATERIAL: THERMOPLASTIC POLYESTER, UL 94V-0 DAP MATERIAL AVAILABLE UPON REQUEST

CONTACT MATERIAL; COPPER ALLOY CONTACT PLATING: GOLD ON THE MATING AREA, TIN PLATING ON THE CONTACT TAILS, NICKEL UNDERPLATE