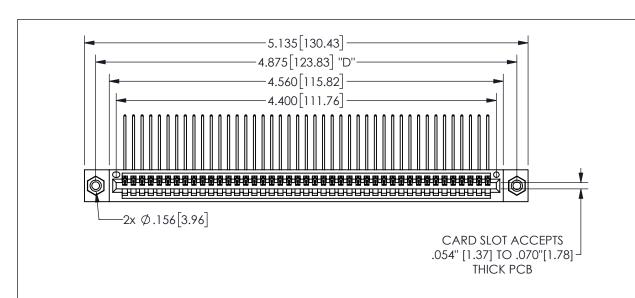

THIS IS A C.A.D. GENERATED DRAWING DO NOT MAKE MANUAL REVISIONS TO MASTER.

1

ORIGINAL

.160 4.06 .330[8.38] POINT OF CARD SLOT CONTACT

## -.180[4.57] 600 15.24 ROPE .250[6.35] .100[2.54]

<u>Contact Dimensions:</u>
559-90 Degree Bend (Code 541 Contacts)
See Sheet 2 for Contact Code 555, 556, 558, 559, 560 **Dimensions** 

| 345/395 SERIES CARD EDGE CONNECTOR |  |
|------------------------------------|--|
| PART NUMBER: 345-043-559-608       |  |