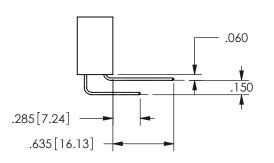

## .240[6.1] .600[15.24] 250 [6.35] .100[2.54]

<u>Contact Dimensions:</u>
559-90 Degree Bend (Code 541 Contacts)
See Sheet 2 for Contact Code 555, 556, 558, 559, 560 **Dimensions** 

345/395 SERIES CARD EDGE CONNECTOR PART NUMBER: 345-044-559-508