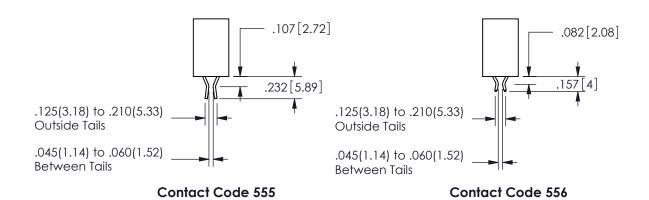

## .240[6.1] .600[15.24] 250 [6.35] .100[2.54]

<u>Contact Dimensions:</u>
559-90 Degree Bend (Code 541 Contacts)
See Sheet 2 for Contact Code 555, 556, 558, 559, 560 **Dimensions** 

345/395 SERIES CARD EDGE CONNECTOR PART NUMBER: 345-044-559-508

CONTACT MATERIAL; COPPER ALLOY

CONTACT PLATING: GOLD ON THE MATING AREA, TIN PLATING ON THE CONTACT TAILS, NICKEL UNDERPLATE

345/395 SERIES CARD EDGE CONNECTOR CONTACT CODE 555,556,558,559,560 DIMENSIONS