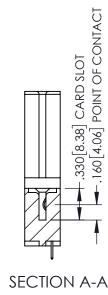

<u>Contact Dimensions:</u>
525-P.C. Tail .018 Sq.(0.46 Sq.) - Tail LG=.150(3.81)
.100 (2.54) Contact Spacing x .200 (5.08) Row Spacing

1

INSULATOR MATERIAL: THERMOPLASTIC PBT BLACK, UL 94V-0

CONTACT MATERIAL; COPPER TIN ALLOY

CONTACT PLATING: GOLD ON THE MATING AREA, TIN PLATING ON THE CONTACT TAILS, NICKEL UNDERPLATE

| 345/395 SERIES CARD EDGE CONNECTOR |
|------------------------------------|
| PART NUMBER: 345-057-525-488       |

YOUR CONNECTION TO QUALITY & SERVICE

| ACAD REFERENCE NO. 345-ENG-MASTER |        |       |          |   |
|-----------------------------------|--------|-------|----------|---|
| DRAWN: R.STA.MONI                 | CA DAT | E:MA' | Y.16/201 | 7 |
| CHECKED:                          | DAT    | E:    |          |   |
| SCALE: 1:1                        | SHI    | EET 1 | OF 2     | 2 |
| DRAWING NUMBER                    |        |       | ISSUE    | - |
| 345-ENG-MAS                       | ËR     |       | 1        |   |