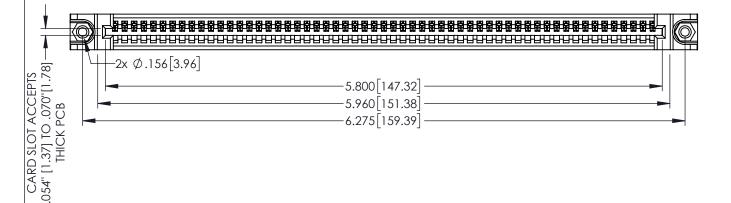

<u>Contact Dimensions:</u>
525-P.C. Tail .018 Sq.(0.46 Sq.) - Tail LG=.150(3.81)
.100 (2.54) Contact Spacing x .200 (5.08) Row Spacing

1

INSULATOR MATERIAL: THERMOPLASTIC PBT BLACK, UL 94V-0

CONTACT MATERIAL; COPPER TIN ALLOY

CONTACT PLATING: GOLD ON THE MATING AREA, TIN PLATING ON THE CONTACT TAILS, NICKEL UNDERPLATE

| 345/395 SERIES CARD EDGE CONNECTOR |
|------------------------------------|
| PART NUMBER: 345-057-525-488       |

YOUR CONNECTION TO QUALITY & SERVICE

| ACAD REFERENCE NO. 345-ENG-MASTER |        |       |          |   |
|-----------------------------------|--------|-------|----------|---|
| DRAWN: R.STA.MONI                 | CA DAT | E:MA' | Y.16/201 | 7 |
| CHECKED:                          | DAT    | E:    |          |   |
| SCALE: 1:1                        | SHI    | EET 1 | OF 2     | 2 |
| DRAWING NUMBER                    |        |       | ISSUE    | - |
| 345-ENG-MAS                       | ËR     |       | 1        |   |