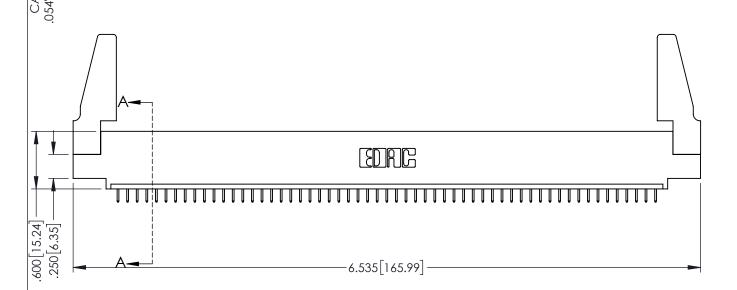

<u>Contact Dimensions:</u>
525-P.C. Tail .018 Sq.(0.46 Sq.) - Tail LG=.150(3.81)
.100 (2.54) Contact Spacing x .200 (5.08) Row Spacing

1

INSULATOR MATERIAL: THERMOPLASTIC PBT BLACK, UL 94V-0

CONTACT MATERIAL; COPPER TIN ALLOY

CONTACT PLATING: GOLD ON THE MATING AREA, TIN PLATING ON THE CONTACT TAILS, NICKEL UNDERPLATE

| 345/395 SERIES CARD EDGE CONNECTOR |
|------------------------------------|
| PART NUMBER: 345-057-525-488       |

YOUR CONNECTION TO QUALITY & SERVICE

| ACAD REFERENCE NO. 345-ENG-MASTER |        |       |          |   |
|-----------------------------------|--------|-------|----------|---|
| DRAWN: R.STA.MONI                 | CA DAT | E:MA' | Y.16/201 | 7 |
| CHECKED:                          | DAT    | E:    |          |   |
| SCALE: 1:1                        | SHI    | EET 1 | OF 2     | 2 |
| DRAWING NUMBER                    |        |       | ISSUE    | - |
| 345-ENG-MAS                       | ËR     |       | 1        |   |