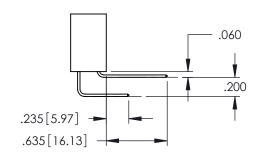

Contact Dimensions: 560-Extender Board Bend (Code 523 Contacts) See Sheet 2 for Contact Code 555, 556, 558, 559, 560 Dimensions

330[8.38] CARD SLOT 160[4.06] POINT OF CONTACT

INSULATOR MATERIAL: THERMOPLASTIC PBT BLACK, UL 94V-0 CONTACT MATERIAL; COPPER TIN ALLOY CONTACT PLATING: GOLD ON THE MATING AREA, TIN PLATING ON THE CONTACT TAILS, NICKEL UNDERPLATE