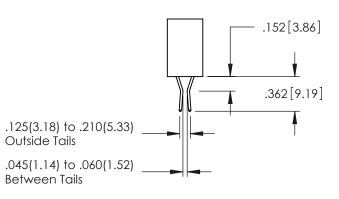

Contact Dimensions: 560-Extender Board Bend (Code 523 Contacts) See Sheet 2 for Contact Code 555, 556, 558, 559, 560 Dimensions

330[8.38] CARD SLOT 160[4.06] POINT OF CONTACT

INSULATOR MATERIAL: THERMOPLASTIC PBT BLACK, UL 94V-0 CONTACT MATERIAL; COPPER TIN ALLOY CONTACT PLATING: GOLD ON THE MATING AREA, TIN PLATING ON THE CONTACT TAILS, NICKEL UNDERPLATE