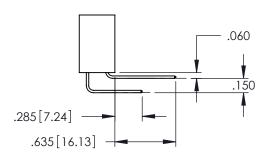

**SECTION A-A** 

**Contact Code 558** 

Contact Code 559

**Contact Code 560** 

INSULATOR MATERIAL: THERMOPLASTIC POLYESTER, UL 94V-0

DAP MATERIAL AVAILABLE UPON REQUEST

CONTACT MATERIAL; COPPER ALLOY CONTACT PLATING: GOLD ON THE MATING AREA, TIN PLATING ON THE CONTACT TAILS, NICKEL UNDERPLATE