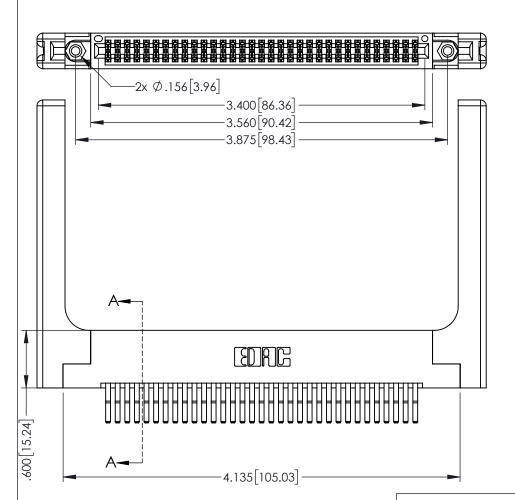

345/395 SERIES CARD EDGE CONNECTOR CONTACT CODE 555,556,558,559,560 DIMENSIONS

YOUR CONNECTION TO QUALITY & SERVICE

ACAD REFERENCE NO. 345-ENG-MASTER DATE:MAY.16/2017 DRAWN: R.STA.MONICA 1:1 SHEET 2 OF 2 345-ENG-MASTER