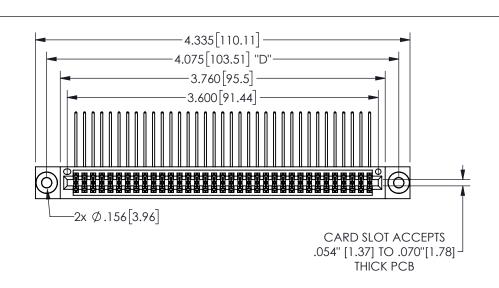

## 345/395 SERIES CARD EDGE CONNECTOR PART NUMBER: 345-070-558-803

YOUR CONNECTION TO QUALITY & SERVICE

**EDAC INC** TORONTO, ONTARIO CANADA

THESE DRAWINGS AND SPECIFICATIONS ARE THE PROPERTY OF EDAC INC.,AND SHALL NOT BE REPRODUCED,OR COPIED OR USED AS THE BASIS FOR THE MANUFACTURE OR SALE OF APPARATUS WITHOUT WRITTEN PERMISSION.

| <b>`</b>           | 2_0110117171       |
|--------------------|--------------------|
| ACAD REFERENCE NO. | 345-ENG-MASTER     |
| DRAWN: R.STA.MONIC | A DATE:MAY.16/2017 |
| CHECKED:           | DATE:              |
| SCALE: NTS         | SHEET 1 OF 2       |
| DRAWING NUMBER     | ISSUE              |
| 345-ENG-MASTE      | ER 1               |