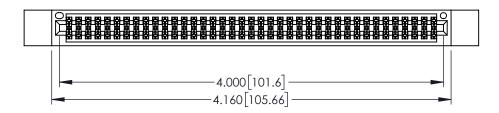

| 345/395 SERIES CARD EDGE CONNECTOR |
|------------------------------------|
| PART NUMBER: 345-078-521-512       |

| R                                                                                | ACAD REFERENCE NO. 345-ENG-MASTER |         |           |
|----------------------------------------------------------------------------------|-----------------------------------|---------|-----------|
|                                                                                  | DRAWN: R.STA.MONICA               | DATE:MA | Y.16/2017 |
|                                                                                  | CHECKED:                          | DATE:   |           |
| O SPECIFICATIONS OF EDAC INC.,AND ODUCED,OR COPIED ASIS FOR THE ALE OF APPARATUS | SCALE: 1:1                        | SHEET   | 1 OF 2    |
|                                                                                  | DRAWING NUMBER                    | •       | ISSUE     |
|                                                                                  | 345-ENG-MASTER                    | 2       | 1         |