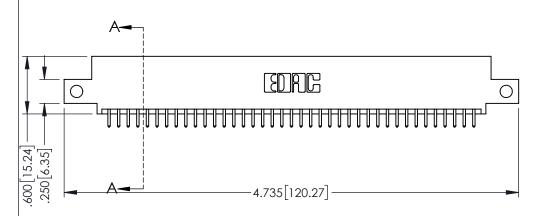

| 345/395 SERIES CARD EDGE CONNECTOR |
|------------------------------------|
| PART NUMBER: 345-078-521-512       |

| R                                                                                | ACAD REFERENCE NO. 345-ENG-MASTER |         |           |
|----------------------------------------------------------------------------------|-----------------------------------|---------|-----------|
|                                                                                  | DRAWN: R.STA.MONICA               | DATE:MA | Y.16/2017 |
|                                                                                  | CHECKED:                          | DATE:   |           |
| O SPECIFICATIONS OF EDAC INC.,AND ODUCED,OR COPIED ASIS FOR THE ALE OF APPARATUS | SCALE: 1:1                        | SHEET   | 1 OF 2    |
|                                                                                  | DRAWING NUMBER                    | •       | ISSUE     |
|                                                                                  | 345-ENG-MASTER                    | 2       | 1         |