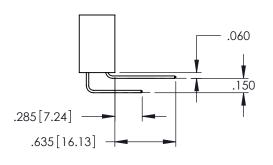

<u>Contact Dimensions:</u>
521-P.C. Tail .025 Sq.(0.64 Sq.) - Tail LG=.150(3.81)
.100 (2.54) Contact Spacing x .200 (5.08) Row Spacing

1

- INSULATOR MATERIAL: THERMOPLASTIC PBT BLACK, UL 94V-0
- CONTACT MATERIAL; COPPER TIN ALLOY CONTACT PLATING: GOLD ON THE MATING AREA, TIN PLATING ON THE CONTACT TAILS, NICKEL UNDERPLATE