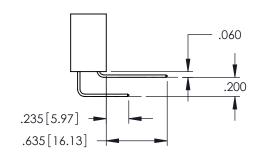

<u>Contact Dimensions:</u>
521-P.C. Tail .025 Sq.(0.64 Sq.) - Tail LG=.150(3.81)
.100 (2.54) Contact Spacing x .200 (5.08) Row Spacing

1

- INSULATOR MATERIAL: THERMOPLASTIC PBT BLACK, UL 94V-0
- CONTACT MATERIAL; COPPER TIN ALLOY CONTACT PLATING: GOLD ON THE MATING AREA, TIN PLATING ON THE CONTACT TAILS, NICKEL UNDERPLATE

**Contact Code 558** 

Contact Code 559

Contact Code 560

INSULATOR MATERIAL: THERMOPLASTIC POLYESTER, UL 94V-0

DAP MATERIAL AVAILABLE UPON REQUEST

CONTACT MATERIAL; COPPER ALLOY CONTACT PLATING: GOLD ON THE MATING AREA, TIN PLATING ON THE CONTACT TAILS, NICKEL UNDERPLATE

345/395 SERIES CARD EDGE CONNECTOR CONTACT CODE 555,556,558,559,560 DIMENSIONS

YOUR CONNECTION TO QUALITY & SERVICE

ACAD REFERENCE NO. 345-ENG-MASTER DATE:MAY.16/2017 DRAWN: R.STA.MONICA 1:1 SHEET 2 OF 2 345-ENG-MASTER