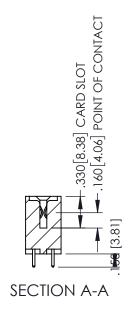

<u>Contact Dimensions:</u>
521-P.C. Tail .025 Sq.(0.64 Sq.) - Tail LG=.150(3.81)
.100 (2.54) Contact Spacing x .200 (5.08) Row Spacing

1

- INSULATOR MATERIAL: THERMOPLASTIC PBT BLACK, UL 94V-0
- CONTACT MATERIAL; COPPER TIN ALLOY CONTACT PLATING: GOLD ON THE MATING AREA, TIN PLATING ON THE CONTACT TAILS, NICKEL UNDERPLATE

**Contact Code 558** 

Contact Code 559

Contact Code 560

INSULATOR MATERIAL: THERMOPLASTIC POLYESTER, UL 94V-0

DAP MATERIAL AVAILABLE UPON REQUEST

CONTACT MATERIAL; COPPER ALLOY CONTACT PLATING: GOLD ON THE MATING AREA, TIN PLATING ON THE CONTACT TAILS, NICKEL UNDERPLATE

345/395 SERIES CARD EDGE CONNECTOR CONTACT CODE 555,556,558,559,560 DIMENSIONS

YOUR CONNECTION TO QUALITY & SERVICE

ACAD REFERENCE NO. 345-ENG-MASTER DATE:MAY.16/2017 DRAWN: R.STA.MONICA 1:1 SHEET 2 OF 2 345-ENG-MASTER