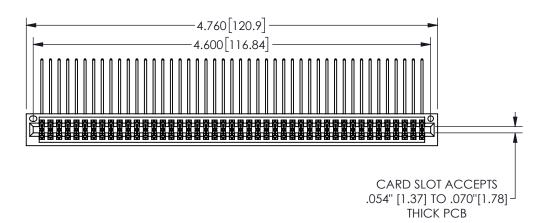

## **SECTION A-A**

345/395 SERIES CARD EDGE CONNECTOR PART NUMBER: 345-090-559-201

YOUR CONNECTION TO QUALITY & SERVICE

**EDAC INC** TORONTO, ONTARIO CANADA

THESE DRAWINGS AND SPECIFICATIONS ARE THE PROPERTY OF EDAC INC.,AND SHALL NOT BE REPRODUCED, OR COPIED OR USED AS THE BASIS FOR THE MANUFACTURE OR SALE OF APPARATUS WITHOUT WRITTEN PERMISSION.

| ACAD REFERENCE NO. |                | 345-ENG-MASTER |           |
|--------------------|----------------|----------------|-----------|
| DRAWN:             | R.STA.MONICA   | DATE:MA        | Y.16/2017 |
| CHECKE             | D:             | DATE:          |           |
| SCALE:             | NTS            | SHEET          | OF 2      |
| DRAWING NUMBER     |                |                | ISSUE     |
| 3                  | 345-ENG-MASTER |                | 1         |
|                    |                |                |           |