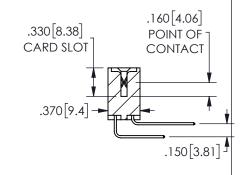

<u>Contact Dimensions:</u>
559-90 Degree Bend (Code 541 Contacts)
See Sheet 2 for Contact Code 555, 556, 558, 559, 560 **Dimensions** 

ISSUE NUMBER ORIGINAL

1

**Contact Code 558** 

Contact Code 559

Contact Code 560

## 345/395 SERIES CARD EDGE CONNECTOR CONTACT CODE 555,556,558,559,560 DIMENSIONS

YOUR CONNECTION TO QUALITY & SERVICE

**EDAC INC** TORONTO, ONTARIO CANADA

THESE DRAWINGS AND SPECIFICATIONS ARE THE PROPERTY OF EDAC INC.,AND SHALL NOT BE REPRODUCED, OR COPIED OR USED AS THE BASIS FOR THE MANUFACTURE OR SALE OF APPARATUS WITHOUT WRITTEN PERMISSION.

|  | ACAD REFERENCE NO.  | 345-ENG-MASTER   |
|--|---------------------|------------------|
|  | DRAWN: R.STA.MONICA | DATE:MAY.16/2017 |
|  | CHECKED:            | DATE:            |
|  | SCALE: 1:1          | SHEET 2 OF 2     |
|  | DRAWING NUMBER      | ISSUE            |
|  | 345-ENG-MASTER      | 1                |