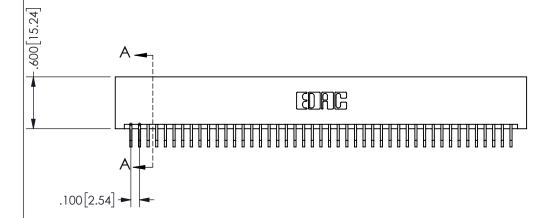

## **SECTION A-A**

345/395 SERIES CARD EDGE CONNECTOR PART NUMBER: 345-090-559-201

YOUR CONNECTION TO QUALITY & SERVICE

**EDAC INC** TORONTO, ONTARIO CANADA

THESE DRAWINGS AND SPECIFICATIONS ARE THE PROPERTY OF EDAC INC.,AND SHALL NOT BE REPRODUCED, OR COPIED OR USED AS THE BASIS FOR THE MANUFACTURE OR SALE OF APPARATUS WITHOUT WRITTEN PERMISSION.

| ACAD REFERENCE NO. |                | 345-ENG-MASTER |           |
|--------------------|----------------|----------------|-----------|
| DRAWN:             | R.STA.MONICA   | DATE:MA        | Y.16/2017 |
| CHECKE             | D:             | DATE:          |           |
| SCALE:             | NTS            | SHEET          | OF 2      |
| DRAWING NUMBER     |                |                | ISSUE     |
| 3                  | 345-ENG-MASTER |                | 1         |
|                    |                |                |           |