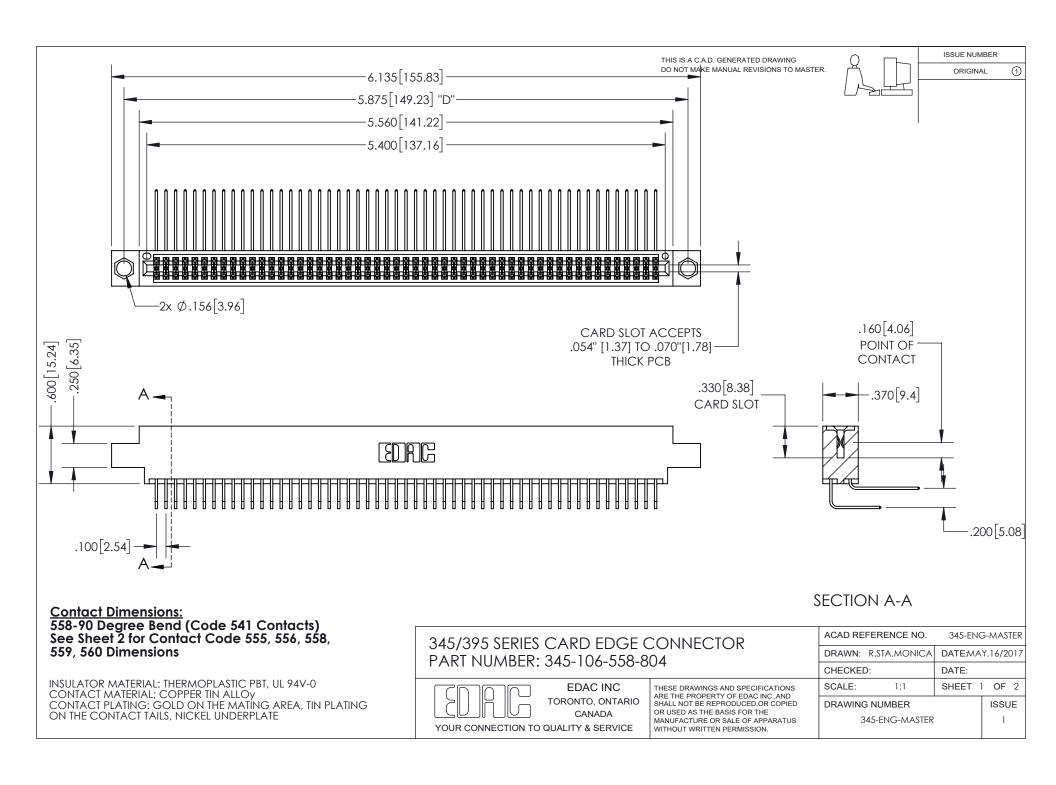

ISSUE NUMBER ORIGINAL

1

**Contact Code 558** 

**Contact Code 559** 

Contact Code 560

- INSULATOR MATERIAL: THERMOPLASTIC POLYESTER, UL 94V-0
- DAP MATERIAL AVAILABLE UPON REQUEST
- CONTACT MATERIAL; COPPER ALLOY