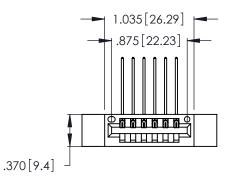

Contact Dimensions:
559-90 Degree Bend (Code 541 Contacts)
See Sheet 2 for Contact Code 555, 556, 558, 559, 560 Dimensions

THIS IS A C.A.D. GENERATED DRAWING DO NOT MAKE MANUAL REVISIONS TO MASTER.

Card Slot Accepts .054 [1.37] to .070 [1.78] Thick P.C. Board

.330 [8.38] Card Slot .160 [4.07] Point of Contact ISSUE NUMBER

ORIGINAL

1

346/396 SERIES CARD EDGE CONNECTOR PART NUMBER: 346-006-559-612

YOUR CONNECTION TO QUALITY & SERVICE

**EDAC INC** TORONTO, ONTARIO CANADA