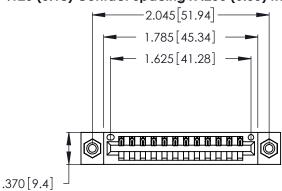

Contact Dimensions: 500-Wire Hole .050x.025 (1.27x0.64) - Tail LG. =.260 (6.60) .125 (3.18) Contact Spacing x .250 (6.35) Row Spacing

- INSULATOR MATERIAL: THERMOPLASTIC POLYESTER, UL 94V-0 CONTACT MATERIAL; COPPER, NICKEL, TIN ALLOY CA-725
- CONTACT PLATING: GOLD ON THE MATING AREA, TIN-LEAD ON THE CONTACT TAILS, NICKEL UNDERPLATE

THIS IS A C.A.D. GENERATED DRAWING DO NOT MAKE MANUAL REVISIONS TO MASTER.

1

| 346/396 SERIES CARD EDGE CONNECTOR |
|------------------------------------|
| PART NUMBER: 346-012-500-108       |

**EDAC INC** TORONTO, ONTARIO CANADA

THESE DRAWINGS AND SPECIFICATIONS ARE THE PROPERTY OF EDAC INC.,AND SHALL NOT BE REPRODUCED, OR COPIED OR USED AS THE BASIS FOR THE MANUFACTURE OR SALE OF APPARATUS WITHOUT WRITTEN PERMISSION.

| ACAD REFERENCE NO. | 346-ENG-MASTER   |
|--------------------|------------------|
| DRAWN: J.LEE       | DATE: APR. 22/09 |
| CHECKED:           | DATE:            |
| SCALE: N.T.S       | SHEET 1 OF 2     |
| DRAWING NUMBER     | ISSUE            |
| 346-ENG-MASTER     | 1                |