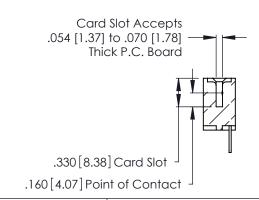

THIS IS A C.A.D. GENERATED DRAWING DO NOT MAKE MANUAL REVISIONS TO MASTER.

ISSUE NUMBER

ORIGINAL

1

**Contact Code 555** 

Contact Code 556

**Contact Code 558** 

**Contact Code 559** 

Contact Code 560

INSULATOR MATERIAL: THERMOPLASTIC POLYESTER, UL 94V-0 CONTACT MATERIAL; COPPER, NICKEL, TIN ALLOY CA-725 CONTACT PLATING: GOLD ON THE MATING AREA, TIN-LEAD

ON THE CONTACT TAILS, NICKEL UNDERPLATE

346/396 SERIES CARD EDGE CONNECTOR CONTACT CODE 555,556,558,559,560 DIMENSIONS

YOUR CONNECTION TO QUALITY & SERVICE

**EDAC INC** TORONTO, ONTARIO CANADA

THESE DRAWINGS AND SPECIFICATIONS ARE THE PROPERTY OF EDAC INC.,AND SHALL NOT BE REPRODUCED, OR COPIED OR USED AS THE BASIS FOR THE MANUFACTURE OR SALE OF APPARATUS WITHOUT WRITTEN PERMISSION.