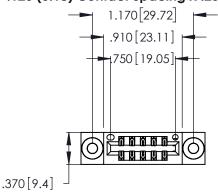

Contact Dimensions: 540-Wire Wrap .025 Sq. (0.64 Sq.) - Tail LG. =.560 (14.22) .125 (3.18) Contact Spacing x .250 (6.35) Row Spacing

- INSULATOR MATERIAL: THERMOPLASTIC POLYESTER, UL 94V-0 CONTACT MATERIAL; COPPER, NICKEL, TIN ALLOY CA-725
- CONTACT PLATING: GOLD ON THE MATING AREA, TIN-LEAD ON THE CONTACT TAILS, NICKEL UNDERPLATE

THIS IS A C.A.D. GENERATED DRAWING DO NOT MAKE MANUAL REVISIONS TO MASTER.

1

| Card Slot Accepts<br>.054 [1.37] to .070 [1.78] ·<br>Thick P.C. Board |       |
|-----------------------------------------------------------------------|-------|
| .330 [8.38] Card Slot                                                 |       |
| .330[8.38] Cara 3101 -                                                |       |
| .160 [4.07] Point of Contact                                          | ] " " |

346/396 SERIES CARD EDGE CONNECTOR PART NUMBER: 346-012-540-803

**EDAC INC** TORONTO, ONTARIO CANADA

THESE DRAWINGS AND SPECIFICATIONS ARE THE PROPERTY OF EDAC INC.,AND SHALL NOT BE REPRODUCED, OR COPIED OR USED AS THE BASIS FOR THE MANUFACTURE OR SALE OF APPARATUS WITHOUT WRITTEN PERMISSION.