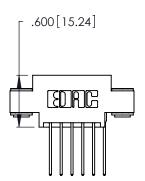

THIS IS A C.A.D. GENERATED DRAWING DO NOT MAKE MANUAL REVISIONS TO MASTER.

Contact Code 556

ISSUE NUMBER

ORIGINAL

1

**Contact Code 555** 

INSULATOR MATERIAL: THERMOPLASTIC POLYESTER, UL 94V-0 CONTACT MATERIAL; COPPER, NICKEL, TIN ALLOY CA-725 CONTACT PLATING: GOLD ON THE MATING AREA, TIN-LEAD ON THE CONTACT TAILS, NICKEL UNDERPLATE

## 346/396 SERIES CARD EDGE CONNECTOR CONTACT CODE 555,556,558,559,560 DIMENSIONS

YOUR CONNECTION TO QUALITY & SERVICE

**EDAC INC** TORONTO, ONTARIO CANADA

THESE DRAWINGS AND SPECIFICATIONS ARE THE PROPERTY OF EDAC INC.,AND SHALL NOT BE REPRODUCED, OR COPIED OR USED AS THE BASIS FOR THE MANUFACTURE OR SALE OF APPARATUS WITHOUT WRITTEN PERMISSION.