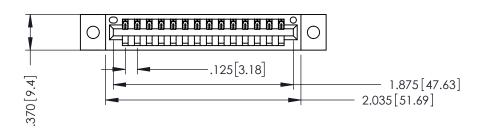

THIS IS A C.A.D. GENERATED DRAWING DO NOT MAKE MANUAL REVISIONS TO MASTER.

ISSUE NUMBER

ORIGINAL

1

.330 [8.38] Slot Depth .160 [4.06] Point of Contact SECTION A-A

346/396 SERIES CARD EDGE CONNECTOR PART NUMBER: 346-014-520-102

INSULATOR MATERIAL: THERMOPLASTIC POLYESTER, UL 94V-0 CONTACT MATERIAL; COPPER, NICKEL, TIN ALLOY CA-725 CONTACT PLATING: GOLD ON THE MATING AREA, TIN-LEAD ON THE CONTACT TAILS, NICKEL UNDERPLATE

A 🚤

ISSUE NUMBER ORIGINAL 1