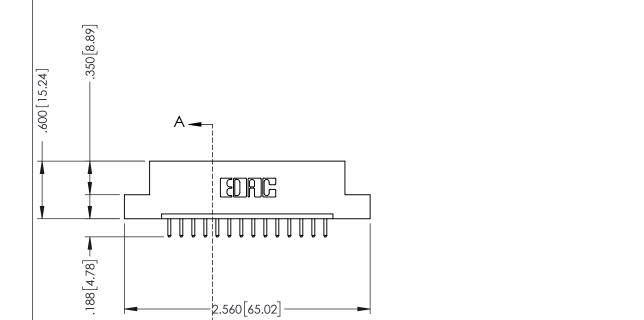

## **Contact Code 556**

INSULATOR MATERIAL: THERMOPLASTIC POLYESTER, UL 94V-0 CONTACT MATERIAL; COPPER, NICKEL, TIN ALLOY CA-725 CONTACT PLATING: GOLD ON THE MATING AREA, TIN-LEAD

ON THE CONTACT TAILS, NICKEL UNDERPLATE

## 346/396 SERIES CARD EDGE CONNECTOR CONTACT CODE 555,556,558,559,560 DIMENSIONS

YOUR CONNECTION TO QUALITY & SERVICE

**EDAC INC** TORONTO, ONTARIO CANADA

THESE DRAWINGS AND SPECIFICATIONS ARE THE PROPERTY OF EDAC INC.,AND SHALL NOT BE REPRODUCED, OR COPIED OR USED AS THE BASIS FOR THE MANUFACTURE OR SALE OF APPARATUS WITHOUT WRITTEN PERMISSION.