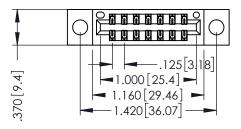

346/396 SERIES CARD EDGE CONNECTOR PART NUMBER: 346-014-526-804

YOUR CONNECTION TO QUALITY & SERVICE

**EDAC INC** TORONTO, ONTARIO CANADA

THESE DRAWINGS AND SPECIFICATIONS ARE THE PROPERTY OF EDAC INC., AND SHALL NOT BE REPRODUCED,OR COPIED OR USED AS THE BASIS FOR THE MANUFACTURE OR SALE OF APPARATUS WITHOUT WRITTEN PERMISSION.

THIS IS A C.A.D. GENERATED DRAWING DO NOT MAKE MANUAL REVISIONS TO MASTER.

ISSUE NUMBER

ORIGINAL

1

INSULATOR MATERIAL: THERMOPLASTIC POLYESTER, UL 94V-0 CONTACT MATERIAL; COPPER, NICKEL, TIN ALLOY CA-725 CONTACT PLATING: GOLD ON THE MATING AREA, TIN-LEAD ON THE CONTACT TAILS, NICKEL UNDERPLATE