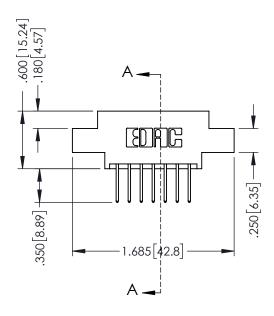

## 346/396 SERIES CARD EDGE CONNECTOR CONTACT CODE 555,556,558,559,560 DIMENSIONS

YOUR CONNECTION TO QUALITY & SERVICE

**EDAC INC** TORONTO, ONTARIO CANADA

THESE DRAWINGS AND SPECIFICATIONS ARE THE PROPERTY OF EDAC INC.,AND SHALL NOT BE REPRODUCED, OR COPIED OR USED AS THE BASIS FOR THE MANUFACTURE OR SALE OF APPARATUS WITHOUT WRITTEN PERMISSION.

## **Contact Code 555**

## **Contact Code 556**

INSULATOR MATERIAL: THERMOPLASTIC POLYESTER, UL 94V-0 CONTACT MATERIAL; COPPER, NICKEL, TIN ALLOY CA-725 CONTACT PLATING: GOLD ON THE MATING AREA, TIN-LEAD

ON THE CONTACT TAILS, NICKEL UNDERPLATE