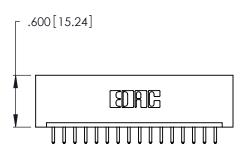

THIS IS A C.A.D. GENERATED DRAWING DO NOT MAKE MANUAL REVISIONS TO MASTER.

| 346/396 SERIES CARD EDGE CONNECTOR |
|------------------------------------|
| PART NUMBER: 346-016-520-101       |

**EDAC INC** TORONTO, ONTARIO CANADA