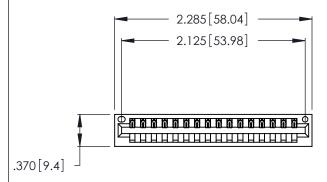

<u>Contact Dimensions:</u>
520-P.C. Tail .030x.018 (0.76x0.46) - Tail LG. = .175 (4.45) .125 (3.18) Contact Spacing x .250 (6.35) Row Spacing

- INSULATOR MATERIAL: THERMOPLASTIC POLYESTER, UL 94V-0 CONTACT MATERIAL; COPPER, NICKEL, TIN ALLOY CA-725
- CONTACT PLATING: GOLD ON THE MATING AREA, TIN-LEAD ON THE CONTACT TAILS, NICKEL UNDERPLATE