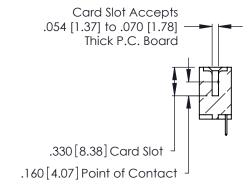

**Contact Code 560** 

INSULATOR MATERIAL: THERMOPLASTIC POLYESTER, UL 94V-0 CONTACT MATERIAL; COPPER, NICKEL, TIN ALLOY CA-725 CONTACT PLATING: GOLD ON THE MATING AREA, TIN-LEAD ON THE CONTACT TAILS, NICKEL UNDERPLATE