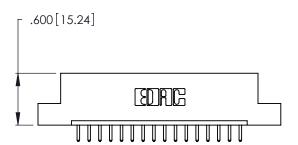

THIS IS A C.A.D. GENERATED DRAWING DO NOT MAKE MANUAL REVISIONS TO MASTER.

| 346/396 SERIES CARD EDGE CONNECTOR |
|------------------------------------|
| PART NUMBER: 346-016-520-104       |

**EDAC INC** TORONTO, ONTARIO CANADA

346/396 SERIES CARD EDGE CONNECTOR CONTACT CODE 555,556,558,559,560 DIMENSIONS

YOUR CONNECTION TO QUALITY & SERVICE

**EDAC INC** TORONTO, ONTARIO CANADA

THESE DRAWINGS AND SPECIFICATIONS ARE THE PROPERTY OF EDAC INC.,AND SHALL NOT BE REPRODUCED, OR COPIED OR USED AS THE BASIS FOR THE MANUFACTURE OR SALE OF APPARATUS WITHOUT WRITTEN PERMISSION.