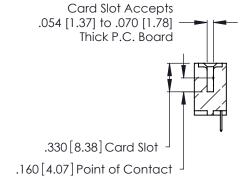

<u>Contact Dimensions:</u>
520-P.C. Tail .030x.018 (0.76x0.46) - Tail LG. = .175 (4.45) .125 (3.18) Contact Spacing x .250 (6.35) Row Spacing

- INSULATOR MATERIAL: THERMOPLASTIC POLYESTER, UL 94V-0 CONTACT MATERIAL; COPPER, NICKEL, TIN ALLOY CA-725
- CONTACT PLATING: GOLD ON THE MATING AREA, TIN-LEAD ON THE CONTACT TAILS, NICKEL UNDERPLATE

**Contact Code 560** 

INSULATOR MATERIAL: THERMOPLASTIC POLYESTER, UL 94V-0 CONTACT MATERIAL; COPPER, NICKEL, TIN ALLOY CA-725 CONTACT PLATING: GOLD ON THE MATING AREA, TIN-LEAD

ON THE CONTACT TAILS, NICKEL UNDERPLATE