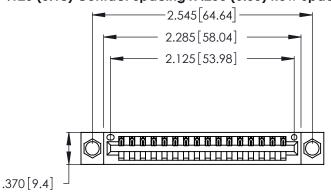

<u>Contact Dimensions:</u>
520-P.C. Tail .030x.018 (0.76x0.46) - Tail LG. = .175 (4.45) .125 (3.18) Contact Spacing x .250 (6.35) Row Spacing

- INSULATOR MATERIAL: THERMOPLASTIC POLYESTER, UL 94V-0 CONTACT MATERIAL; COPPER, NICKEL, TIN ALLOY CA-725
- CONTACT PLATING: GOLD ON THE MATING AREA, TIN-LEAD ON THE CONTACT TAILS, NICKEL UNDERPLATE

THIS IS A C.A.D. GENERATED DRAWING DO NOT MAKE MANUAL REVISIONS TO MASTER.

| 346/396 SERIES CARD EDGE CONNECTOR |
|------------------------------------|
| PART NUMBER: 346-016-520-104       |

**EDAC INC** TORONTO, ONTARIO CANADA