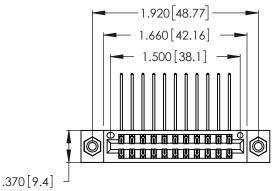

Contact Dimensions:
558-90 Degree Bend (Code 541 Contacts)
See Sheet 2 for Contact Code 555, 556, 558, 559, 560 Dimensions

- INSULATOR MATERIAL: THERMOPLASTIC POLYESTER, UL 94V-0 CONTACT MATERIAL; COPPER, NICKEL, TIN ALLOY CA-725
- CONTACT PLATING: GOLD ON THE MATING AREA, TIN-LEAD ON THE CONTACT TAILS, NICKEL UNDERPLATE

THIS IS A C.A.D. GENERATED DRAWING DO NOT MAKE MANUAL REVISIONS TO MASTER.

| 346/396 SERIES CARD EDGE CONNECTOR |
|------------------------------------|
| PART NUMBER: 346-022-558-208       |

**EDAC INC** TORONTO, ONTARIO CANADA