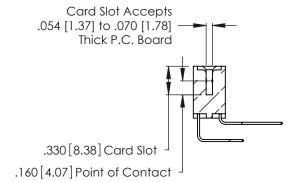

**Contact Code 560** 

INSULATOR MATERIAL: THERMOPLASTIC POLYESTER, UL 94V-0 CONTACT MATERIAL; COPPER, NICKEL, TIN ALLOY CA-725 CONTACT PLATING: GOLD ON THE MATING AREA, TIN-LEAD

ON THE CONTACT TAILS, NICKEL UNDERPLATE

346/396 SERIES CARD EDGE CONNECTOR CONTACT CODE 555,556,558,559,560 DIMENSIONS

YOUR CONNECTION TO QUALITY & SERVICE

**EDAC INC** TORONTO, ONTARIO CANADA

THESE DRAWINGS AND SPECIFICATIONS ARE THE PROPERTY OF EDAC INC.,AND SHALL NOT BE REPRODUCED, OR COPIED OR USED AS THE BASIS FOR THE MANUFACTURE OR SALE OF APPARATUS WITHOUT WRITTEN PERMISSION.