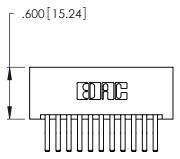

Contact Dimensions:
560-Extender Board Bend (Code 523 Contacts)
See Sheet 2 for Contact Code 555, 556, 558, 559, 560 Dimensions

THIS IS A C.A.D. GENERATED DRAWING DO NOT MAKE MANUAL REVISIONS TO MASTER.