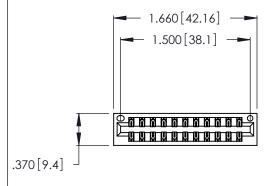

Card Slot Accepts .054 [1.37] to .070 [1.78] Thick P.C. Board

.330 [8.38] Card Slot .160 [4.07] Point of Contact ISSUE NUMBER

ORIGINAL

346/396 SERIES CARD EDGE CONNECTOR PART NUMBER: 346-022-560-201

YOUR CONNECTION TO QUALITY & SERVICE