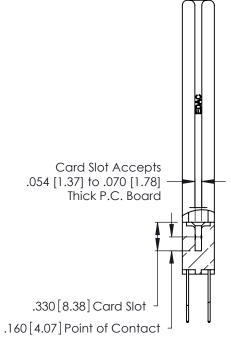

THIS IS A C.A.D. GENERATED DRAWING DO NOT MAKE MANUAL REVISIONS TO MASTER.

ISSUE NUMBER

ORIGINAL

1

**Contact Code 555** 

Contact Code 556

**Contact Code 558** 

**Contact Code 559** 

**Contact Code 560** 

INSULATOR MATERIAL: THERMOPLASTIC POLYESTER, UL 94V-0 CONTACT MATERIAL; COPPER, NICKEL, TIN ALLOY CA-725 CONTACT PLATING: GOLD ON THE MATING AREA, TIN-LEAD

ON THE CONTACT TAILS, NICKEL UNDERPLATE

346/396 SERIES CARD EDGE CONNECTOR CONTACT CODE 555,556,558,559,560 DIMENSIONS

YOUR CONNECTION TO QUALITY & SERVICE

**EDAC INC** TORONTO, ONTARIO CANADA

THESE DRAWINGS AND SPECIFICATIONS ARE THE PROPERTY OF EDAC INC.,AND SHALL NOT BE REPRODUCED, OR COPIED OR USED AS THE BASIS FOR THE MANUFACTURE OR SALE OF APPARATUS WITHOUT WRITTEN PERMISSION.