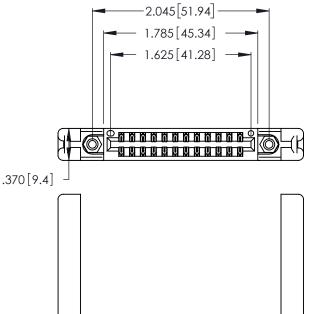

<u>Contact Dimensions:</u>
540-Wire Wrap .025 Sq. (0.64 Sq.) - Tail LG. =.560 (14.22) .125 (3.18) Contact Spacing x .250 (6.35) Row Spacing

.600 [15.24] 

INSULATOR MATERIAL: THERMOPLASTIC POLYESTER, UL 94V-0 CONTACT MATERIAL; COPPER, NICKEL, TIN\_ALLOY CA-725

CONTACT PLATING: GOLD ON THE MATING AREA, TIN-LEAD ON THE CONTACT TAILS, NICKEL UNDERPLATE

THIS IS A C.A.D. GENERATED DRAWING DO NOT MAKE MANUAL REVISIONS TO MASTER.

ISSUE NUMBER

1

ORIGINAL

346/396 SERIES CARD EDGE CONNECTOR PART NUMBER: 346-024-540-858

**EDAC INC** TORONTO, ONTARIO CANADA

THESE DRAWINGS AND SPECIFICATIONS ARE THE PROPERTY OF EDAC INC.,AND SHALL NOT BE REPRODUCED, OR COPIED OR USED AS THE BASIS FOR THE MANUFACTURE OR SALE OF APPARATUS WITHOUT WRITTEN PERMISSION.