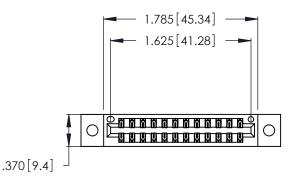

Contact Dimensions:
560-Extender Board Bend (Code 523 Contacts)
See Sheet 2 for Contact Code 555, 556, 558, 559, 560 Dimensions

THIS IS A C.A.D. GENERATED DRAWING DO NOT MAKE MANUAL REVISIONS TO MASTER.

ISSUE NUMBER

ORIGINAL

1

346/396 SERIES CARD EDGE CONNECTOR PART NUMBER: 346-024-560-202

YOUR CONNECTION TO QUALITY & SERVICE

**EDAC INC** TORONTO, ONTARIO CANADA

THESE DRAWINGS AND SPECIFICATIONS ARE THE PROPERTY OF EDAC INC.,AND SHALL NOT BE REPRODUCED, OR COPIED OR USED AS THE BASIS FOR THE MANUFACTURE OR SALE OF APPARATUS WITHOUT WRITTEN PERMISSION.

ACAD REFERENCE NO. 346-ENG-MASTER DRAWN: DATE: APR. 22/09 J.LEE CHECKED: DATE: SCALE: N.T.S SHEET 1 OF 2 DRAWING NUMBER **ISSUE** 346-ENG-MASTER

INSULATOR MATERIAL: THERMOPLASTIC POLYESTER, UL 94V-0 CONTACT MATERIAL; COPPER, NICKEL, TIN ALLOY CA-725

CONTACT PLATING: GOLD ON THE MATING AREA, TIN-LEAD ON THE CONTACT TAILS, NICKEL UNDERPLATE

Card Slot Accepts .054 [1.37] to .070 [1.78] Thick P.C. Board .330 [8.38] Card Slot

.160 [4.07] Point of Contact