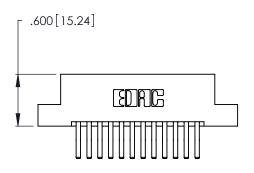

THIS IS A C.A.D. GENERATED DRAWING DO NOT MAKE MANUAL REVISIONS TO MASTER.

ISSUE NUMBER

ORIGINAL

1

**Contact Code 555** 

Contact Code 556

**Contact Code 558** 

**Contact Code 559** 

**Contact Code 560** 

INSULATOR MATERIAL: THERMOPLASTIC POLYESTER, UL 94V-0 CONTACT MATERIAL; COPPER, NICKEL, TIN ALLOY CA-725 CONTACT PLATING: GOLD ON THE MATING AREA, TIN-LEAD

ON THE CONTACT TAILS, NICKEL UNDERPLATE

346/396 SERIES CARD EDGE CONNECTOR CONTACT CODE 555,556,558,559,560 DIMENSIONS

YOUR CONNECTION TO QUALITY & SERVICE

**EDAC INC** TORONTO, ONTARIO CANADA

THESE DRAWINGS AND SPECIFICATIONS ARE THE PROPERTY OF EDAC INC.,AND SHALL NOT BE REPRODUCED, OR COPIED OR USED AS THE BASIS FOR THE MANUFACTURE OR SALE OF APPARATUS WITHOUT WRITTEN PERMISSION.

|  | ACAD REFERENCE NO. | 346-ENG-MASTER   |
|--|--------------------|------------------|
|  | DRAWN: J.LEE       | DATE: APR. 22/09 |
|  | CHECKED:           | DATE:            |
|  | SCALE: 1:1         | SHEET 2 OF 2     |
|  | DRAWING NUMBER     | ISSUE            |
|  | 346-ENG-MASTER     | 1                |