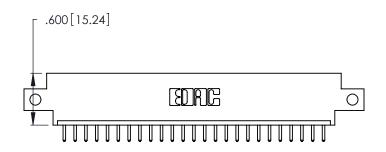

346/396 SERIES CARD EDGE CONNECTOR PART NUMBER: 346-025-520-612

**EDAC INC** TORONTO, ONTARIO CANADA

THESE DRAWINGS AND SPECIFICATIONS ARE THE PROPERTY OF EDAC INC.,AND SHALL NOT BE REPRODUCED, OR COPIED OR USED AS THE BASIS FOR THE MANUFACTURE OR SALE OF APPARATUS WITHOUT WRITTEN PERMISSION.

346/396 SERIES CARD EDGE CONNECTOR CONTACT CODE 555,556,558,559,560 DIMENSIONS

YOUR CONNECTION TO QUALITY & SERVICE

**EDAC INC** TORONTO, ONTARIO CANADA

THESE DRAWINGS AND SPECIFICATIONS ARE THE PROPERTY OF EDAC INC.,AND SHALL NOT BE REPRODUCED, OR COPIED OR USED AS THE BASIS FOR THE MANUFACTURE OR SALE OF APPARATUS WITHOUT WRITTEN PERMISSION.