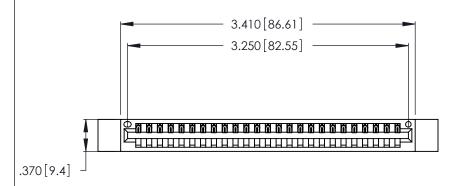

346/396 SERIES CARD EDGE CONNECTOR PART NUMBER: 346-025-520-612

**EDAC INC** TORONTO, ONTARIO CANADA

THESE DRAWINGS AND SPECIFICATIONS ARE THE PROPERTY OF EDAC INC.,AND SHALL NOT BE REPRODUCED, OR COPIED OR USED AS THE BASIS FOR THE MANUFACTURE OR SALE OF APPARATUS WITHOUT WRITTEN PERMISSION.

<u>Contact Dimensions:</u>
520-P.C. Tail .030x.018 (0.76x0.46) - Tail LG. = .175 (4.45)
.125 (3.18) Contact Spacing x .250 (6.35) Row Spacing

THIS IS A C.A.D. GENERATED DRAWING DO NOT MAKE MANUAL REVISIONS TO MASTER.