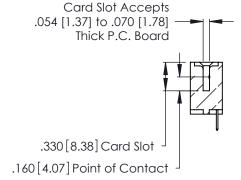

346/396 SERIES CARD EDGE CONNECTOR CONTACT CODE 555,556,558,559,560 DIMENSIONS

YOUR CONNECTION TO QUALITY & SERVICE

**EDAC INC** TORONTO, ONTARIO CANADA

THESE DRAWINGS AND SPECIFICATIONS ARE THE PROPERTY OF EDAC INC.,AND SHALL NOT BE REPRODUCED, OR COPIED OR USED AS THE BASIS FOR THE MANUFACTURE OR SALE OF APPARATUS WITHOUT WRITTEN PERMISSION.